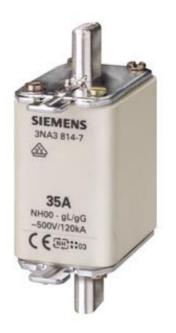

## **SIEMENS**

Product data sheet 3NA3822-7

LV HRC FUSE LINK GL/GG WITH NON-INSULATED GRIP LUGS WITH FRONT INDICATOR SIZE 00, 63A, AC 500V/DC 250V

Similar to image

| Technical data:                                          |    |                  |
|----------------------------------------------------------|----|------------------|
| Current / for AC / rated value                           | А  | 63               |
| Operating class of the fuse link                         |    | gG               |
| Size of the fallback-system / acc. to DIN EN 60269-1     |    | NH00             |
| Supply voltage                                           |    |                  |
| • for AC / rated value                                   | V  | 500              |
| • for DC                                                 | V  | 250              |
| Switching capacity current                               |    |                  |
| • in accordance with IEC 60947-2 / rated value           | kA | 120              |
| • with DC / in accordance with IEC 60947-2 / rated value | kA | 25               |
| Design of an identification indicator                    |    | Front indicators |
| Ambient temperature                                      |    |                  |
| • minimum                                                | °C | -5               |
| • maximum                                                | °C | 40               |