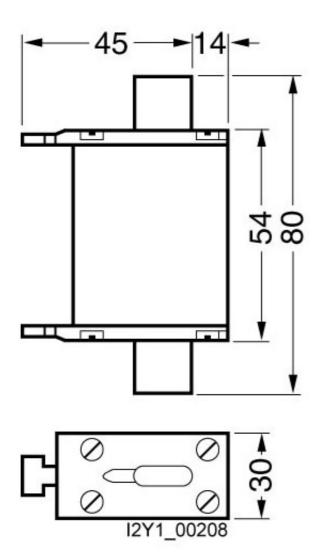

## **SIEMENS**

Product data sheet 3NA3822-7

LV HRC FUSE LINK GL/GG WITH NON-INSULATED GRIP LUGS WITH FRONT INDICATOR SIZE 00, 63A, AC 500V/DC 250V

Similar to image

| Technical data:                                          |    |                  |
|----------------------------------------------------------|----|------------------|
| Current / for AC / rated value                           | А  | 63               |
| Operating class of the fuse link                         |    | gG               |
| Size of the fallback-system / acc. to DIN EN 60269-1     |    | NH00             |
| Supply voltage                                           |    |                  |
| • for AC / rated value                                   | V  | 500              |
| • for DC                                                 | V  | 250              |
| Switching capacity current                               |    |                  |
| • in accordance with IEC 60947-2 / rated value           | kA | 120              |
| • with DC / in accordance with IEC 60947-2 / rated value | kA | 25               |
| Design of an identification indicator                    |    | Front indicators |
| Ambient temperature                                      |    |                  |
| • minimum                                                | °C | -5               |
| • maximum                                                | °C | 40               |