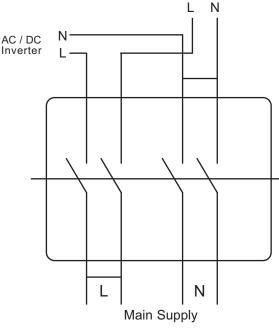

## **Enclosure**

- **✓** IP40
- ✓ ABS 4 Module
- ✓ Secure Fit Screw Sealed Lid
- ✓ Security Screw with Wire Lock Off Option
- 4 Pole Mainswitch Isolator
- ✓ CE & SEMKO Certified
- ✓ EN60947-3
- ✓ 100A AC22A 4 Pole
- Can be Locked in OFF Position