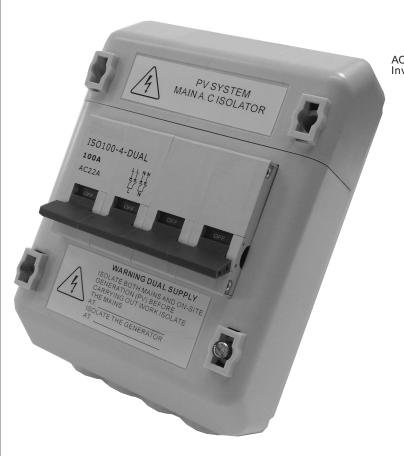

## **Enclosure**

- **✓** IP40
- ✓ ABS 4 Module
- ✓ Secure Fit Screw Sealed Lid
- ✓ Security Screw with Wire Lock Off Option
- 4 Pole Mainswitch Isolator
- ✓ CE & SEMKO Certified
- ✓ EN60947-3
- ✓ 100A AC22A 4 Pole
- Can be Locked in OFF Position

(i) Dimensions

Height: 150mm Width: 100mm Depth: 70mm

Europa House, Airport Way, Luton, Beds, LU2 9NH

Tel: 01582 692 440 / Fax: 01582 692 450 e-mail: sales@europacomponents.com

website: http://www.europacomponents.com