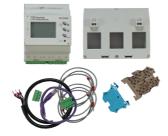

## DDB-SCMKIT

Kit Includes:

- Single channel DIN Rail mounted meter
- Din rail mounted fuseways and neutral terminal
- Interconnecting cables
- Current transformer

## Single Channel Check Meter (Non MID) Kit