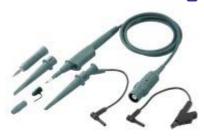

## VPS210-G Voltage Probe Set, 200 MHz, Grey (one, grey)

Double insulated safety designed probe for ScopeMeter 190 series.

## Each probe set includes:

- 600 V CAT III / 1000 V CAT II rated 10:1 Voltage Probe
- Hook Clip for Probe Tip
- 4-mm Test Pin for Probe
- Ground Lead with Hook Clip
- Ground Lead with Mini Alligator
- Insulation Sleeve
- 30 V CAT II rated Ground Spring for Probe Tip