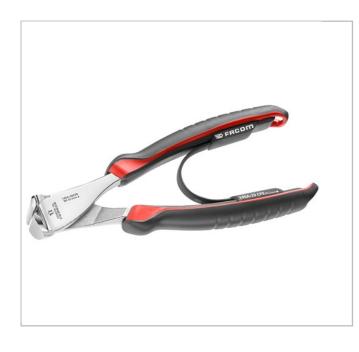

## 190A.20CPE | 190A.CPE - High-performance end cutters

## **Description:**

- Cutting edges designed to cleanly cut all types of wire: soft wires and modern materials to a maximum piano wire specification of: 190A.16CPE: 2.0mm 210 kg/mm² 190A.20CPE: 2.5mm 200 kg/mm²
- High Mechanical advantage due to off-set rivet and cutting edge geometry reducing effort.
- High durability carbon alloy steel, with induction hardened cutting edges.
- Bi-Material ergonomic grips resistant to chemical agents featuring: Return spring Tether ready point (Tether point adds 10mm to nominal lenght)
- Chrome finish for corrosion resistance