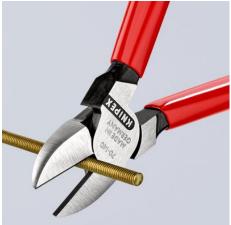

### **Diagonal Cutter**

**DIN ISO 5749** 

- The next generation of the KNIPEX classic, with even better features
- Optimised power transmission for 20 % higher cutting performance than the previous model
- The indispensable diagonal cutter for all-round use
- High-quality material and precise workmanship for long service life
- Precision cutting edges for soft and hard wire
- Clean cutting of thin copper wires, also at the cutting edge tips
- Cutting edges additionally induction-hardened, cutting edge hardness approx. 62 HRC
- Narrow head style for use in confined areas
- Vanadium electric steel, forged, multi stage oil-hardened

#### General

| General                                        |                    |
|------------------------------------------------|--------------------|
| Article No.                                    | 70 01 140          |
| EAN                                            | 4003773013419      |
| Pliers                                         | black atramentized |
| Head                                           | polished           |
| Handles                                        | plastic coated     |
| Weight                                         | 126 g              |
| Dimensions                                     | 140 x 50 x 13 mm   |
| Standard                                       | DIN ISO 5749       |
| REACH compliant                                | no                 |
| RohS compliant                                 | no                 |
| Technical details                              |                    |
| Cutting capacities soft wire (diameter)        | Ø 4.0 mm           |
| Cutting capacities medium hard wire (diameter) | Ø 2.5 mm           |
| Cutting capacities hard wire (diameter)        | Ø 1.8 mm           |
| Classification                                 |                    |
| eCl@ss 5.1.4                                   | 21040302           |
| ETIM 5.0                                       | EC000165           |
| ETIM 6.0                                       | EC000165           |
| proficl@ss 6.0                                 | AAA949c004         |
| UNSPSC 13.1                                    | 27112114           |
|                                                |                    |