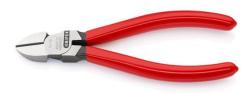

### **Diagonal Cutter**

**DIN ISO 5749** 

- The next generation of the KNIPEX classic, with even better features
- Optimised power transmission for 20 % higher cutting performance than the previous model
- The indispensable diagonal cutter for all-round use
- High-quality material and precise workmanship for long service life
- Precision cutting edges for soft and hard wire
- Clean cutting of thin copper wires, also at the cutting edge tips
- Cutting edges additionally induction-hardened, cutting edge hardness approx. 62 HRC
- Narrow head style for use in confined areas
- Vanadium electric steel, forged, multi stage oil-hardened

#### General

| General                                        |                    |
|------------------------------------------------|--------------------|
| Article No.                                    | 70 01 140          |
| EAN                                            | 4003773013419      |
| Pliers                                         | black atramentized |
| Head                                           | polished           |
| Handles                                        | plastic coated     |
| Weight                                         | 126 g              |
| Dimensions                                     | 140 x 50 x 13 mm   |
| Standard                                       | DIN ISO 5749       |
| REACH compliant                                | no                 |
| RohS compliant                                 | no                 |
| Technical details                              |                    |
| Cutting capacities soft wire (diameter)        | Ø 4.0 mm           |
| Cutting capacities medium hard wire (diameter) | Ø 2.5 mm           |
| Cutting capacities hard wire (diameter)        | Ø 1.8 mm           |
| Classification                                 |                    |
| eCl@ss 5.1.4                                   | 21040302           |
| ETIM 5.0                                       | EC000165           |
| ETIM 6.0                                       | EC000165           |
| proficl@ss 6.0                                 | AAA949c004         |
| UNSPSC 13.1                                    | 27112114           |
|                                                |                    |