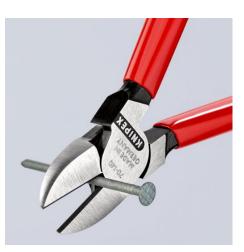

### **Diagonal Cutter**

**DIN ISO 5749** 

- The next generation of the KNIPEX classic, with even better features
- Optimised power transmission for 20 % higher cutting performance than the previous model
- The indispensable diagonal cutter for all-round use
- High-quality material and precise workmanship for long service life
- Precision cutting edges for soft and hard wire
- Clean cutting of thin copper wires, also at the cutting edge tips
- Cutting edges additionally induction-hardened, cutting edge hardness approx. 62 HRC
- Narrow head style for use in confined areas
- Vanadium electric steel, forged, multi stage oil-hardened

#### General

| General                                        |                    |
|------------------------------------------------|--------------------|
| Article No.                                    | 70 01 140          |
| EAN                                            | 4003773013419      |
| Pliers                                         | black atramentized |
| Head                                           | polished           |
| Handles                                        | plastic coated     |
| Weight                                         | 126 g              |
| Dimensions                                     | 140 x 50 x 13 mm   |
| Standard                                       | DIN ISO 5749       |
| REACH compliant                                | no                 |
| RohS compliant                                 | no                 |
| Technical details                              |                    |
| Cutting capacities soft wire (diameter)        | Ø 4.0 mm           |
| Cutting capacities medium hard wire (diameter) | Ø 2.5 mm           |
| Cutting capacities hard wire (diameter)        | Ø 1.8 mm           |
| Classification                                 |                    |
| eCl@ss 5.1.4                                   | 21040302           |
| ETIM 5.0                                       | EC000165           |
| ETIM 6.0                                       | EC000165           |
| proficl@ss 6.0                                 | AAA949c004         |
| UNSPSC 13.1                                    | 27112114           |
|                                                |                    |