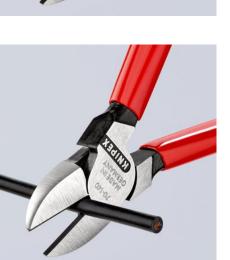

### **Diagonal Cutter**

**DIN ISO 5749** 

- The next generation of the KNIPEX classic, with even better features
- Optimised power transmission for 20 % higher cutting performance than the previous model
- The indispensable diagonal cutter for all-round use
- High-quality material and precise workmanship for long service life
- Precision cutting edges for soft and hard wire
- Clean cutting of thin copper wires, also at the cutting edge tips
- Cutting edges additionally induction-hardened, cutting edge hardness approx. 62 HRC
- Narrow head style for use in confined areas
- Vanadium electric steel, forged, multi stage oil-hardened

#### General

| General                                        |                    |
|------------------------------------------------|--------------------|
| Article No.                                    | 70 01 140          |
| EAN                                            | 4003773013419      |
| Pliers                                         | black atramentized |
| Head                                           | polished           |
| Handles                                        | plastic coated     |
| Weight                                         | 126 g              |
| Dimensions                                     | 140 x 50 x 13 mm   |
| Standard                                       | DIN ISO 5749       |
| REACH compliant                                | no                 |
| RohS compliant                                 | no                 |
| Technical details                              |                    |
| Cutting capacities soft wire (diameter)        | Ø 4.0 mm           |
| Cutting capacities medium hard wire (diameter) | Ø 2.5 mm           |
| Cutting capacities hard wire (diameter)        | Ø 1.8 mm           |
| Classification                                 |                    |
| eCl@ss 5.1.4                                   | 21040302           |
| ETIM 5.0                                       | EC000165           |
| ETIM 6.0                                       | EC000165           |
| proficl@ss 6.0                                 | AAA949c004         |
| UNSPSC 13.1                                    | 27112114           |
|                                                |                    |