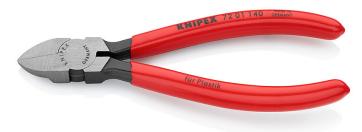

## 72 01 140

## **Diagonal Cutter for plastics**

- Cutting face flush ground For nearly flush cutting of moulded plastic components from sprues
- Cuts soft materials such as lead in a flush cut
- With opening spring
- Vanadium electric steel; forged, oil-hardened

| Article No.  | 72 01 140      |
|--------------|----------------|
| EAN          | 4003773041245  |
| Head         | polished       |
| Handles      | plastic coated |
| Style        | 0              |
| Length mm    | 140            |
| Net weight g | 125            |