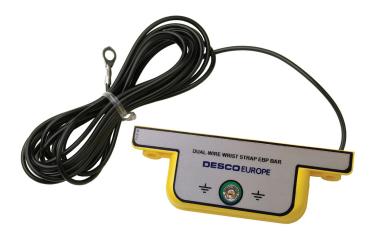

## Similar to:

231345 Slim Earth Bonding Point Bar

## **Custom Features**

• One 3.5 mm mono jack for use with Dual-Wire wrist straps.

Special manufactured items are not returnable for credit

| Customer Approval | Date              | DUAL-WIRE EBP BAR FOR SINGLE OPERATOR                                                                                                                                               |                                |                        |
|-------------------|-------------------|-------------------------------------------------------------------------------------------------------------------------------------------------------------------------------------|--------------------------------|------------------------|
| DESCO             | I F I I R ( ) P F | DESCO EUROPE  2A DUNHAMS LANE, LETCHWORTH GARDEN CITY, HERTFORDSHIRE, SG6 1BE, UNITED KINGDOM PHONE: +44 (0) 1462-672005  F-MAIL: Service@DescoEurope.com_WERSITE: DescoEurope.com_ | DRAWING<br>NUMBER<br>CWE-24065 | DATE<br>August<br>2020 |