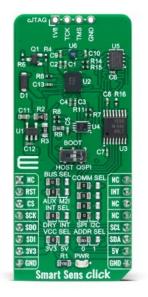

# Smart Sens Click

### PID: MIKROE-4926

**Smart Sens Click** is a compact add-on board that contains an smart sensor system with an integrated IMU sensor. This board utilizes the <u>BHI260</u> and <u>BMM150</u>, an ultra-low-power programmable smart sensor and magnetometer from <u>Bosch Sensortec</u>. The BHI260 includes a programmable and powerful 32-bit MCU, a 6-axis IMU, and a robust software framework. In addition to its internal functions, it also performs signal data processing from the BMM150 that performs measurements of the magnetic field in three perpendicular axes. In addition to these primary functions, this Click board<sup>™</sup> allows users to select the desired serial interface, use the debug interface, and select BOOT mode. This Click board<sup>™</sup> represents an ideal solution for running always-on sensor data processing algorithms at the lowest power consumption.

## Specifications

| Туре             | Motion                                                                                                                                                                                                  |
|------------------|---------------------------------------------------------------------------------------------------------------------------------------------------------------------------------------------------------|
| Applications     | Can be used for always-on sensor data<br>processing algorithms at the lowest power<br>consumption                                                                                                       |
| On-board modules | BHI260 - programmable smart sensor<br>combining accelerometer, gyroscope, and<br>fusion software from Bosch Sensortec BMM150<br>- standalone geometric sensor from Bosch<br>Sensortec                   |
| Key Features     | Smart sensor hub with integrated IMU sensor,<br>environmental sensor and magnetometer, bus<br>master interface selection, boot mode<br>selection, selectable communication, JTAG<br>debugging, and more |
| Interface        | I2C,SPI                                                                                                                                                                                                 |
| Compatibility    | mikroBUS                                                                                                                                                                                                |
| Click board size | L (57.15 x 25.4 mm)                                                                                                                                                                                     |
| Input Voltage    | 3.3V or 5V                                                                                                                                                                                              |