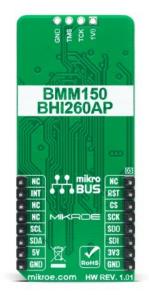

### PID: MIKROE-4926

**Smart Sens Click** is a compact add-on board that contains an smart sensor system with an integrated IMU sensor. This board utilizes the <u>BHI260</u> and <u>BMM150</u>, an ultra-low-power programmable smart sensor and magnetometer from <u>Bosch Sensortec</u>. The BHI260 includes a programmable and powerful 32-bit MCU, a 6-axis IMU, and a robust software framework. In addition to its internal functions, it also performs signal data processing from the BMM150 that performs measurements of the magnetic field in three perpendicular axes. In addition to these primary functions, this Click board<sup>™</sup> allows users to select the desired serial interface, use the debug interface, and select BOOT mode. This Click board<sup>™</sup> represents an ideal solution for running always-on sensor data processing algorithms at the lowest power consumption.

## Specifications

| Туре             | Motion                                                                                                                                                                                                  |
|------------------|---------------------------------------------------------------------------------------------------------------------------------------------------------------------------------------------------------|
| Applications     | Can be used for always-on sensor data<br>processing algorithms at the lowest power<br>consumption                                                                                                       |
| On-board modules | BHI260 - programmable smart sensor<br>combining accelerometer, gyroscope, and<br>fusion software from Bosch Sensortec BMM150<br>- standalone geometric sensor from Bosch<br>Sensortec                   |
| Key Features     | Smart sensor hub with integrated IMU sensor,<br>environmental sensor and magnetometer, bus<br>master interface selection, boot mode<br>selection, selectable communication, JTAG<br>debugging, and more |
| Interface        | I2C,SPI                                                                                                                                                                                                 |
| Compatibility    | mikroBUS                                                                                                                                                                                                |
| Click board size | L (57.15 x 25.4 mm)                                                                                                                                                                                     |
| Input Voltage    | 3.3V or 5V                                                                                                                                                                                              |