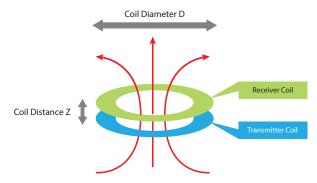

# MAGNETIC INDUCTION (MI)

#### Better efficiency

Tightly coupled coils: Z much smaller than D