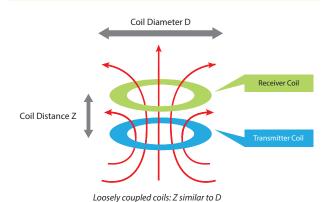

charge applications in both standards-compliant and non-compliant systems. Semtech is a member of the Wireless Power Consortium (WPC) and the AirFuel Alliance, and is active in helping shape the future standards for wireless power.

| FEATURE             | INDUCTION | RESONANCE |
|---------------------|-----------|-----------|
| Positioning Freedom | Lower     | Higher    |
| Efficiency          | Higher    | Lower     |
| Power to Rx         | Higher    | Lower     |
| Cost                | Low       | High      |
| Radiated Emissions  | Low       | High      |

# LinkCharge® Product Family

#### **PRIMARY TECHNOLOGIES**

# MAGNETIC INDUCTION (MI)

#### Better efficiency



Tightly coupled coils: Z much smaller than D

## **MAGNETIC RESONANCE (MR)**

#### Better positioning flexibility



#### LINKCHARGE WIRELESS CHARGING EVM PORTFOLIO







## LOW POWER WEARABLE

LinkCharge LP

#### **MEDIUM POWER**

LinkCharge 5, 10, 15, CT

## HIGH POWER

LinkCharge 20

TSWIRX-5V2-EVM

TSWITX-12V-EVM



TSDMRX-5V/10W-EVM

LinkCharge CT



TSDMRX-19V/20W-EVM

















200 Flynn Road, Camarillo, California 93012 • phone: (805) 498-2111 • fax: (805) 498-3804