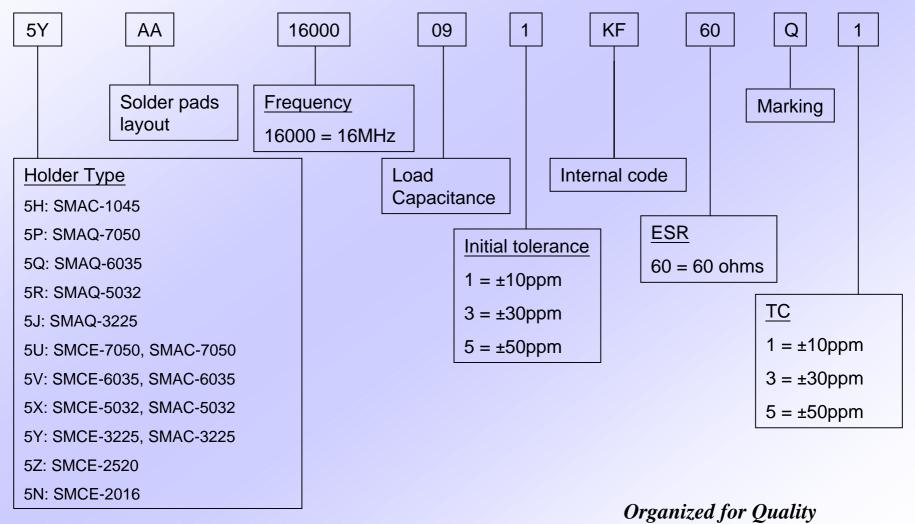

### KHz Range SMD Crystal Resonators



Organized for Quality Dedicated to Service



### MHz Range SMD Crystal Resonators



**Dedicated to Service** 



## MHz Range Crystal Resonators (Through hole and SMD)



Organized for Quality Dedicated to Service



# **Part Number Identification**

**Crystal Oscillators** 



Above part number descriptions are only for reference. It is recommended that all part numbers should be provided by Interquip personnel.

\*\* The part number system is subjected to change without notice.

Dedicated to Service

**Organized** for Quality

# **I** Part Number Identification

## Crystal Oscillators (VCXO & TCXO)



- \* For OCXO part numbers, please consult Interquip personnel for assistant.
- \*\* Above part number descriptions are only for reference. It is recommended that all part numbers should be provided by Interquip personnel.
- \*\*\* The part number system is subjected to