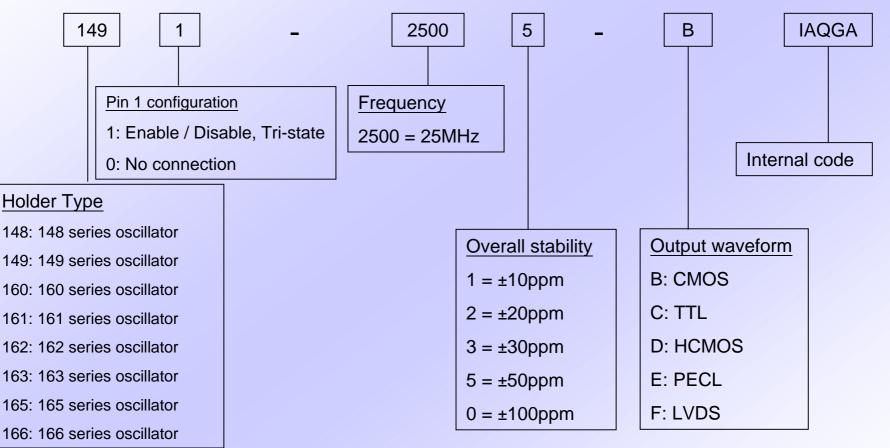

# **Part Number Identification**

**Crystal Oscillators** 

Above part number descriptions are only for reference. It is recommended that all part numbers should be provided by Interquip personnel.

\*\* The part number system is subjected to change without notice.

# **I** Part Number Identification