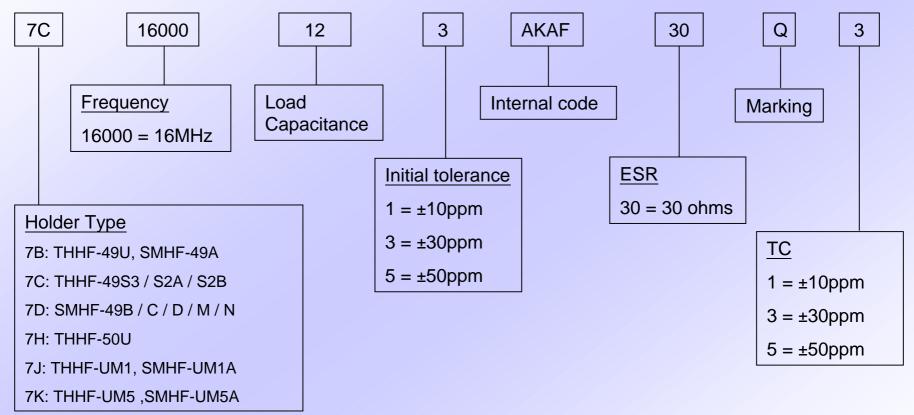

## MHz Range Crystal Resonators (Through hole and SMD)

Organized for Quality Dedicated to Service