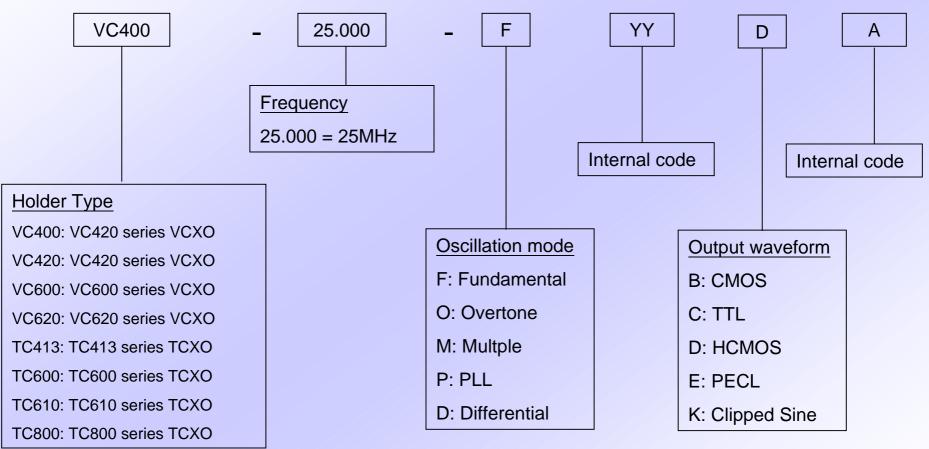

# **I** Part Number Identification

## Crystal Oscillators (VCXO & TCXO)

- \* For OCXO part numbers, please consult Interquip personnel for assistant.
- \*\* Above part number descriptions are only for reference. It is recommended that all part numbers should be provided by Interquip personnel.
- \*\*\* The part number system is subjected to change without notice.