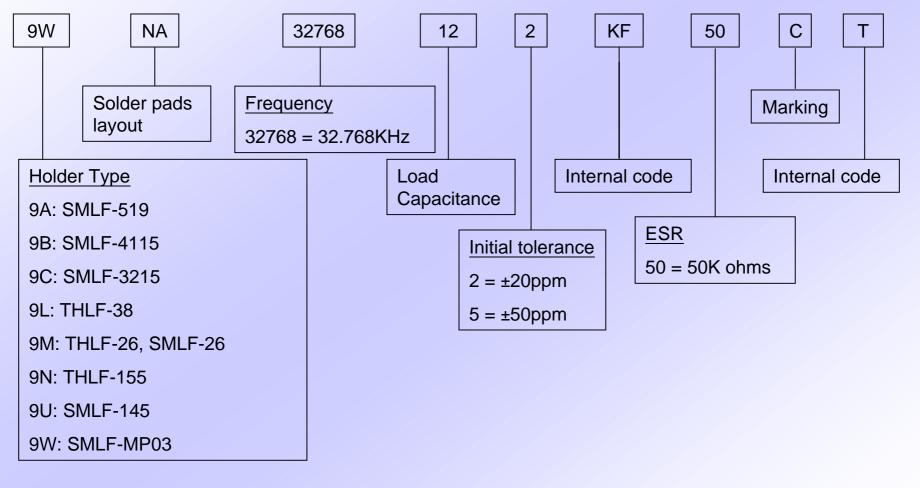

### KHz Range SMD Crystal Resonators

Organized for Quality Dedicated to Service