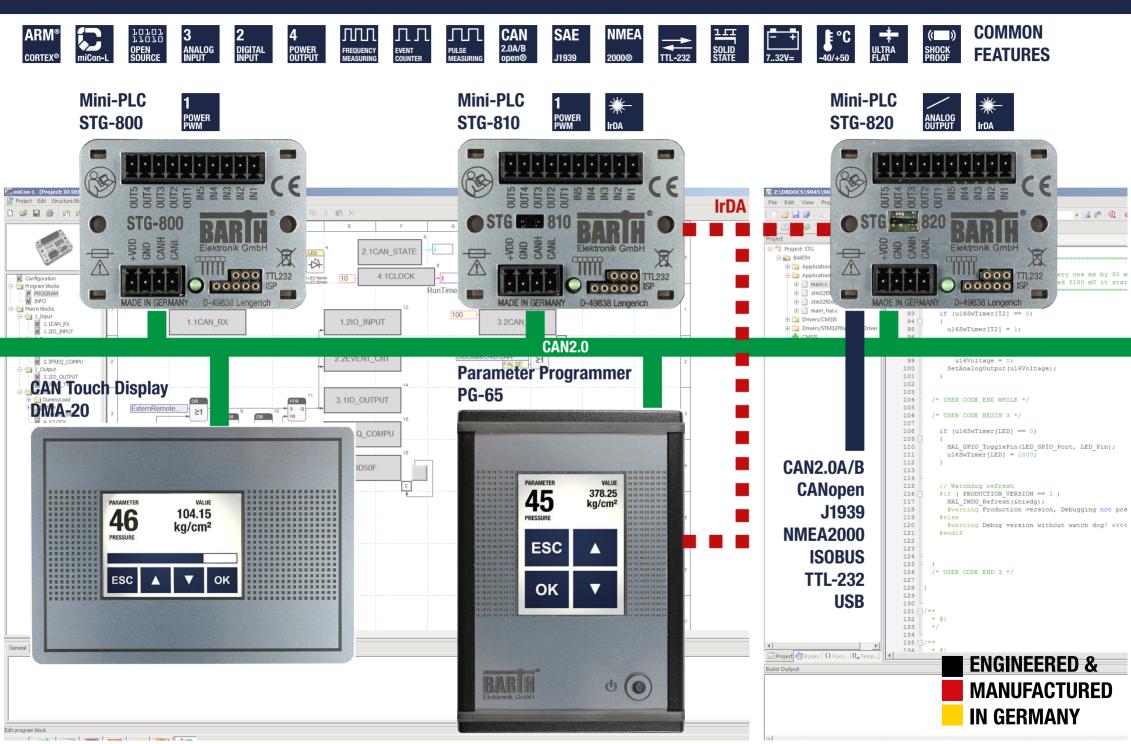

## **FEATURES**

- High Performance ARM® Cortex® PLCs
- Graphical & Open Source Programming
- Small & rugged Design
- Lowest Current Consumption
- Wide Operating Voltage Range
- Wide Operating Temperature Range
- Vibration resistant and rugged Sealing
- **Both analog and digital Inputs**
- High Speed analog Outputs
- High Frequency Counter Inputs
- Solid-State Highside Power Outputs
- Solid-State PWM Outputs
- CAN2.0, CANopen, J1939, NMEA2000
- Comprehensive Protection Circuits
- TTL-232/USB Interfaces
- HMI/CAN Display available
- Free Programming Software
- Comprehensive Programming Templates
- **OEM Versions available within 8 Weeks**
- Engineered and manufactured in Germany

## **EXPLORE THE NEW BARTH® ARM® Cortex® MINI-PLCs**