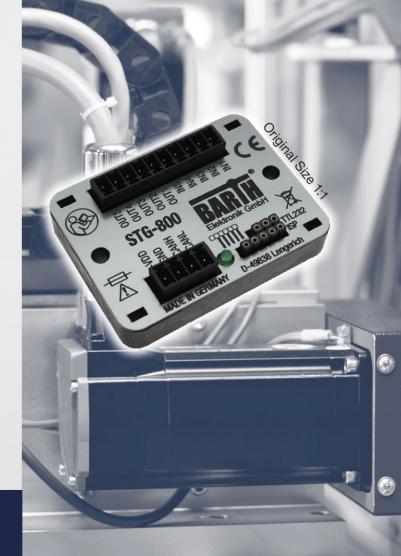

esel engines.

It's worldwide customer base benefits from expert support and high-quality production facilities that offer outstanding flexibility, minimal lead times and economical price-performance ratios. The company is particularly well known in the industrial arena for its mini-PLCs, which can be battery powered, allowing engineers to control small applications such as stand-alone machines or mobile applications. In addition, the PLCs can be directly integrated into machines, bringing the advantage of reduced wiring.

In recognition of its performance and attractiveness to engineers wanting right-sized control solutions, RS Components recently granted a Global Supplier Award for Innovation to BARTH, paying particular attention to the success of BARTH's STG series of mini-PLCs.









**BARTH Elektronik GmbH** Gewerbepark BW-Depot Im Depot 1-3 D-49838 Lengerich

Phone: +49 (0)5904 964545 +49 (0)5904 964546 info@barth-elektronik.de www.barth-elektronik.de

## **EXPLORE THE NEW BARTH® ARM® Cortex® MINI-PLCs**