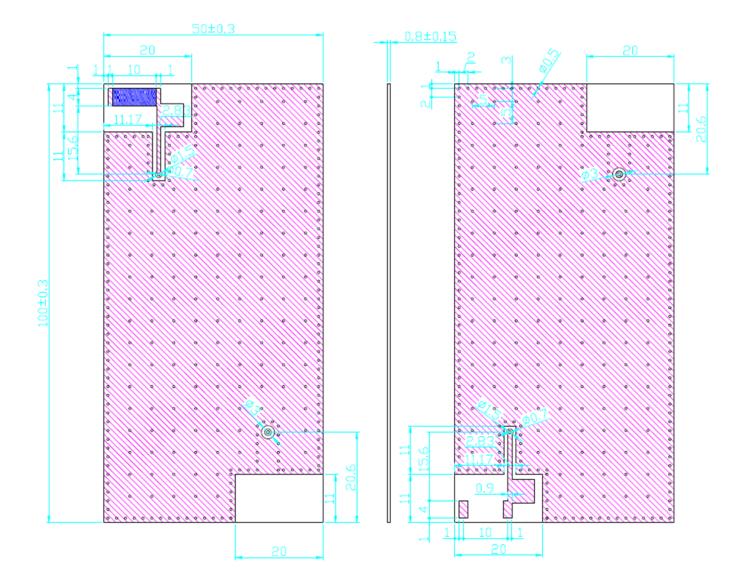

### **Evaluation Board and Dimensions**

Note: Evaluation Board dimension: 100 x 50 x 0.8 mm

#### Note:

- 1. Desired metal/ground clearance area: 20 x 11 mm
- 2. Width of the 50  $\Omega$  line is designed in accordance with the PCB thickness and material considered
- 3. Matching network (pi network) provided is in accordance with the EVB layout and matching will differ in the actual customer PCB depending on the layout