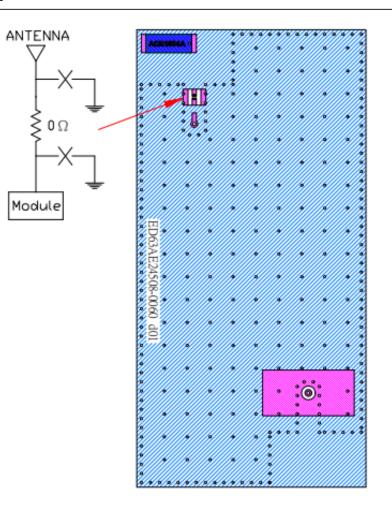

## ACR1004A-EVB

Request Samples 🕥

Check Inventory

100 x 50 x 0.8 mm RoHS/RoHS II Compliant MSL Level = N/A

**Matching Network on EVB** 

#### Note:

- 1. Desired metal/ground clearance area: 20 x 11 mm
- 2. Width of the 50  $\Omega$  line is designed in accordance with the PCB thickness and material considered
- 3. Matching network (pi network) provided is in accordance with the EVB layout and matching will differ in the actual customer PCB depending on the layout