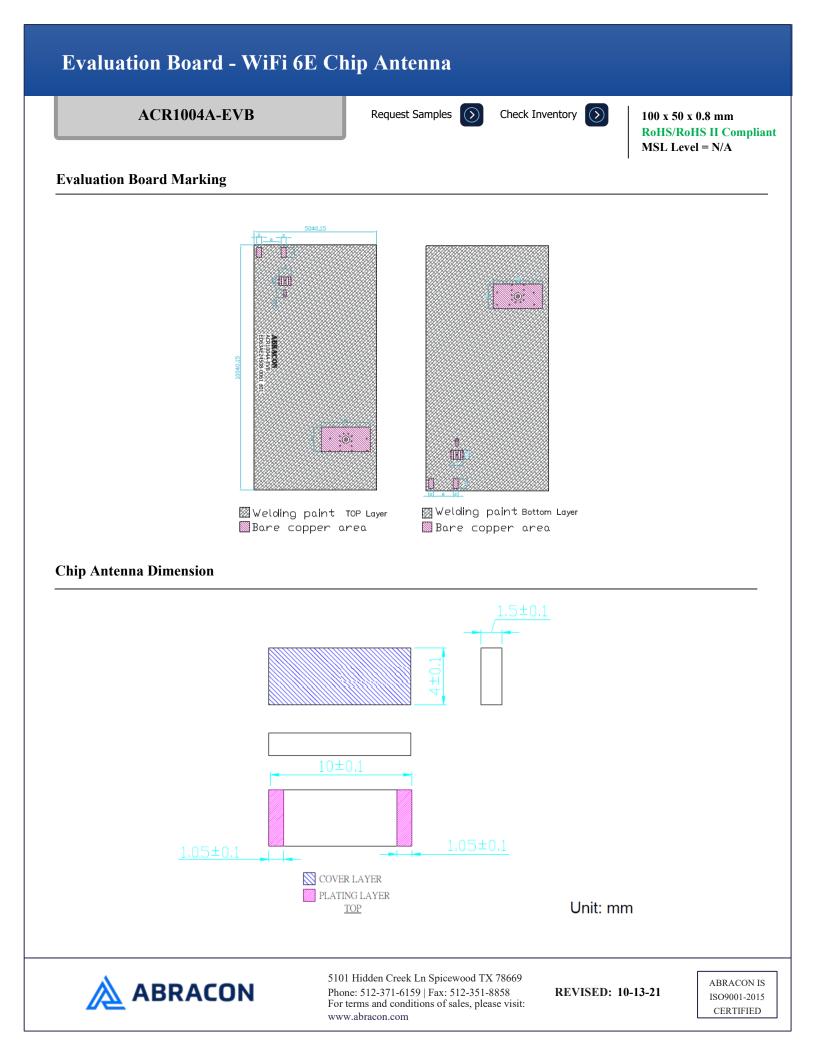

# Evaluation Board - WiFi 6E Chip Antenna ACR1004A-EVB Request Samples () Check Inventory () 100 x 50 x 0.8 mm Request Samples () Check Inventory () 100 x 50 x 0.8 mm RoHS/RoHS II Compliant MSL Level = N/A

#### Unit: mm

5101 Hidden Creek Ln Spicewood TX 78669 Phone: 512-371-6159 | Fax: 512-351-8858 For terms and conditions of sales, please visit: www.abracon.com

**REVISED: 10-13-21** 