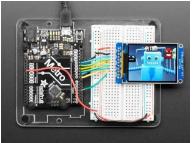

Of course, we wouldn't just leave you with a datasheet and a "good luck!"

- we've written a full open source graphics library that can draw pixels, lines, rectangles, circles, text and bitmaps as well as example code. The code is written for Arduino but can be easily ported to your favorite microcontroller!

Wiring is easy, we strongly encourage using the hardware SPI pins of your Arduino as software SPI is noticeably slower when dealing with this size display.