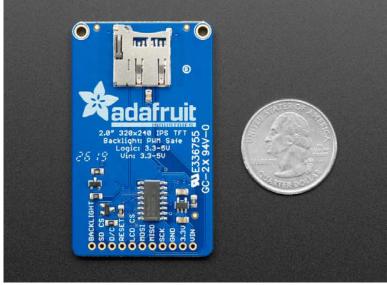

The breakout has the TFT display soldered on (it uses a delicate flex-circuit connector) as well as a ultra-low-dropout 3.3V regulator, auto-reset circuitry, and a 3/5V level shifter so you can use it with 3.3V or 5V power and logic. We also had a little space so we placed a microSD card holder so you can easily load full color bitmaps from a FAT16/FAT32 formatted microSD card. The microSD card is not included, but you can pick one up here.

## **TECHNICAL DETAILS**

Product Dimensions: 59.2mm x 35.5mm x 3.7mm / 2.3" x 1.4" x 0.1"

Product Weight: 13.5g / 0.5oz

https://www.adafruit.com/product/4311/7-26-19