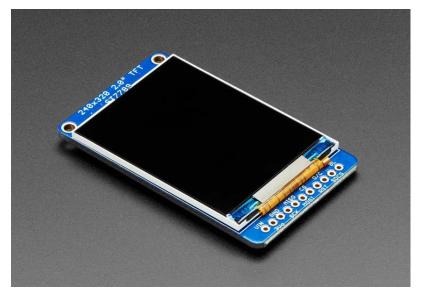

## 2.0" 320x240 Color IPS TFT Display with microSD Card Breakout

PRODUCT ID: 4311

This gorgeous IPS display breakout is the best way to add a small, colorful and bright display to any project, with excellent visibility from any angle. Since the display uses 4-wire SPI to communicate and has its own pixel-addressable frame buffer, it can be used with every kind of microcontroller. Even a very small one with low memory and few pins available!

The 2.0" display has 320x240 color pixels. Unlike the low cost "Nokia 6110" and similar LCD displays, which are CSTN type and thus have poor color and slow refresh, this display is a true TFT! Not only that, but its an IPS display for vivid color and high-angle visibility. The TFT driver (ST7789) can display full 18-bit color (262,144 shades), but almost all drivers will use just 16-bit color. The TFT will always come with the same driver chip so there's no worries that your code will not work from one to the other.

The breakout has the TFT display soldered on (it uses a delicate flex-circuit connector) as well as a ultra-low-dropout 3.3V regulator, auto-reset circuitry, and a 3/5V level shifter so you can use it with 3.3V or 5V power and logic. We also had a little space so we placed a microSD card holder so you can easily load full color bitmaps from a FAT16/FAT32 formatted microSD card. The microSD card is not included, but you can pick one up here.