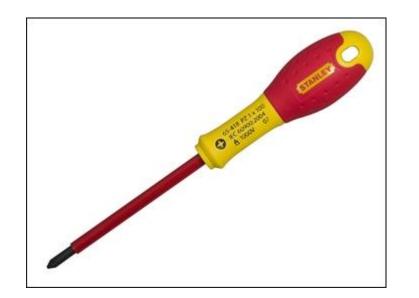

## **STANLEY**

The Stanley FatMax Pozi Tip VDE Insulated Screwdrivers have a VDE insulated screwdriver tip that is individually tested to 10,000 volts and guaranteed to 1,000 volts. The soft-grip handle gives the perfect combination of great grip plus reduced fatigue and its large diameter offers greater torque needed for driving wood screws.

The handle is moulded directly to the bar giving a virtually unbreakable bond. The heavy-duty plastic sheath running the length of the bar protects the user from live current.

Stanley FatMax VDE Insulated Screwdriver Pozi Tip has the following specification:

Tip Size: PZO. Blade Length: 75mm