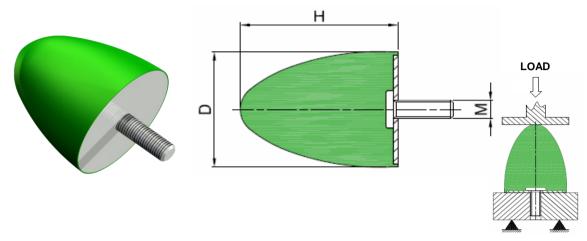

## **Cone Mounts - Type VP (Male)**

The Type VP Bobbin Mount End Stops are designed to be used on a wide range of applications to prevent shocks and over-loading thanks to their progressive absorption.

They are manufactured from Natural Rubber in a variety of hardnesses to suit the application, and have a zinc plated steel end section with either welded or cold formed threads.

This range comes with a Male thread on one end.

\* Please note - Each mount c/w 1 Nut & Washer.

| RS Ref:  | Fibet Ref:   | D   | н  | *M x l   | IRHD | Stiffness<br>(DaN/mm) | Max. Static<br>Deflection<br>(mm) | Maximum<br>Stiffness<br>(DaN) |
|----------|--------------|-----|----|----------|------|-----------------------|-----------------------------------|-------------------------------|
| 720-3332 | 2425VP18-60  | 24  | 25 | M6 x 18  | 60   | 8.2                   | 5.0                               | 41.0                          |
| 720-3341 | 5050VP25-60  | 50  | 50 | M10 x 25 | 60   | 7.1                   | 10.0                              | 71.0                          |
| 720-3344 | 10083VP44-70 | 100 | 83 | M16 X 44 | 70   | 59.3                  | 16.6                              | 984.4                         |
|          |              |     |    |          |      |                       |                                   |                               |
|          |              |     |    |          |      |                       |                                   |                               |
|          |              |     |    |          |      |                       |                                   |                               |
|          |              |     |    |          |      |                       |                                   |                               |
|          |              |     |    |          |      |                       |                                   |                               |
|          |              |     |    |          |      |                       |                                   |                               |
|          |              |     |    |          |      |                       |                                   |                               |
|          |              |     |    |          |      |                       |                                   |                               |
|          |              |     |    |          |      |                       |                                   |                               |
|          |              |     |    |          |      |                       |                                   |                               |
|          |              |     |    |          |      |                       |                                   |                               |
|          |              |     |    |          |      |                       |                                   |                               |