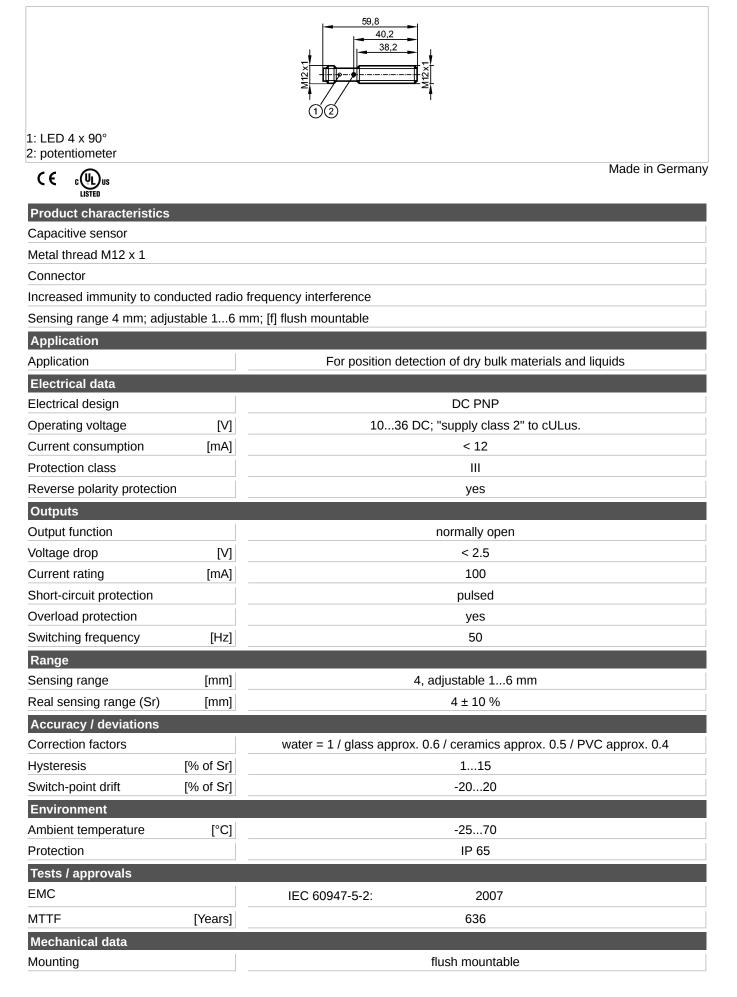

## KF5001

KFA3040BBPKG/NI/US

**Capacitive sensors** 

## KF5001

KFA3040BBPKG/NI/US

| Capacitive | sensors |
|------------|---------|
| Oupdonive  | 3013013 |

| Housing materials             |            | stainless steel 316L / 1.4404; PEEK (polyether ether ketone) |
|-------------------------------|------------|--------------------------------------------------------------|
| Weight                        | [kg]       | 0.048                                                        |
| Displays / operating elements |            |                                                              |
| Output status indication      | LED        | yellow                                                       |
| Electrical connection         |            |                                                              |
| Connection                    |            | M12 connector                                                |
| Wiring                        |            |                                                              |
| 3                             | $\bigcirc$ |                                                              |
| Accessories                   |            |                                                              |
| Accessories (included)        |            | 2 lock nuts                                                  |
| Remarks                       |            |                                                              |
| Pack quantity                 | [piece]    | 1                                                            |