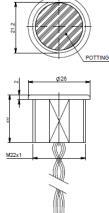

Fitted with red, green and blue LED's for illumination. 26mm diameter actuator ٠

22.5mm diameter mounting hole ٠

.

Normally open, momentary action •

Exceptional durability and reliability.

Make impulse time of 125-300 msec •

Plastic piezo switches offering rugged, sealed tamper and vandal proof solid state switching.

- Recessed face
- Wire termination