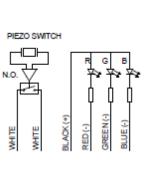

## Piezo switches, Plastic, RGB LED Illuminated, 26mm

PCB TERMINAL BLOCKS

INTER-CONNECTION

FUSES & FUSE-HOLDERS

LEDs & INDICATORS

MINIATURE SWITCHES

- . IP68 Sealed
- Available in 12V and 24V LED's ٠

CPS22IF-PLWH-12RGB

Fitted with red, green and blue LED's for illumination. 26mm diameter actuator ٠

22.5mm diameter mounting hole ٠

.

Normally open, momentary action •

Exceptional durability and reliability.

Make impulse time of 125-300 msec •

Plastic piezo switches offering rugged, sealed tamper and vandal proof solid state switching.

- Recessed face
- Wire termination