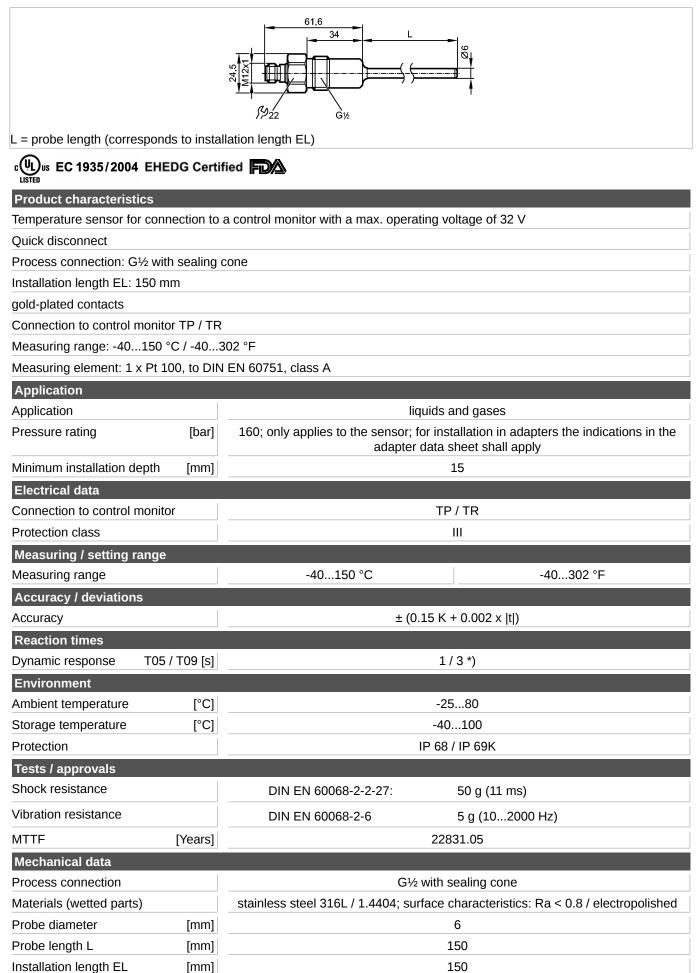

#### **Temperature sensors**

| Housing materials                                      |         | stainless steel 316L / 1.4404                                                                                      |
|--------------------------------------------------------|---------|--------------------------------------------------------------------------------------------------------------------|
| Tightening torque                                      | [Nm]    | 3050                                                                                                               |
| Weight                                                 | [kg]    | 0.147                                                                                                              |
| <b>Electrical connection</b>                           |         |                                                                                                                    |
| Connection                                             |         | M12 connector; gold-plated contacts                                                                                |
| Wiring<br><sup>2</sup><br><sup>3</sup><br><sup>4</sup> | Ł       |                                                                                                                    |
| Remarks                                                |         |                                                                                                                    |
| Remarks                                                |         | cULus - Class 2 source required<br>*) according to DIN EN 60751<br>The values for accuracy apply to flowing water. |
| Pack quantity                                          | [piece] | 1                                                                                                                  |