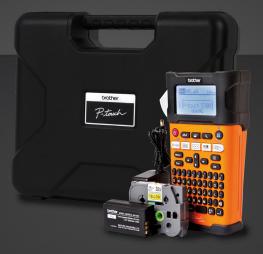

## As per PT-E110VP plus:

- > Print durable labels up to 18mm
- > Barcode printing
- > Built-in cutter with cut pause feature
- > Easy to read backlit LCD screen
- Comes with 18mm strong adhesive black on yellow 8m tape, AC adapter, Li-ion battery, wrist strap and carry case