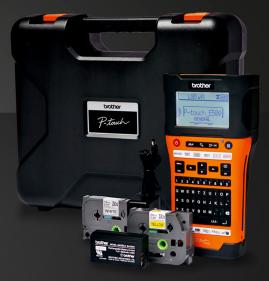

## As per PT-E300VP plus:

- > Print durable labels up to 24mm
- > Up to 30mm per second print speed
- > Print wirelessly from mobiles via the Cable Label Tool app
- > Built-in automatic cutter with half cut feature
- > 12 Smart application keys
- > Print company logo and details onto labels