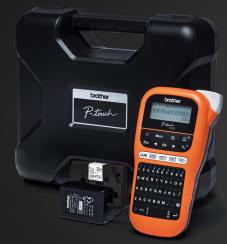

## **BROTHER'S ELECTRICAL LABEL PRINTERS**

Leave the mark of a smart professional

- > Print durable labels up to 12mm
- > Convenient built-in cutter
- > Easy to use QWERTY keyboard
- > Easy to read LCD screen
- > In-built cable wrap, cable flag and faceplate templates
- > Comes with 9mm flexi ID tape, AC adapter and carry case