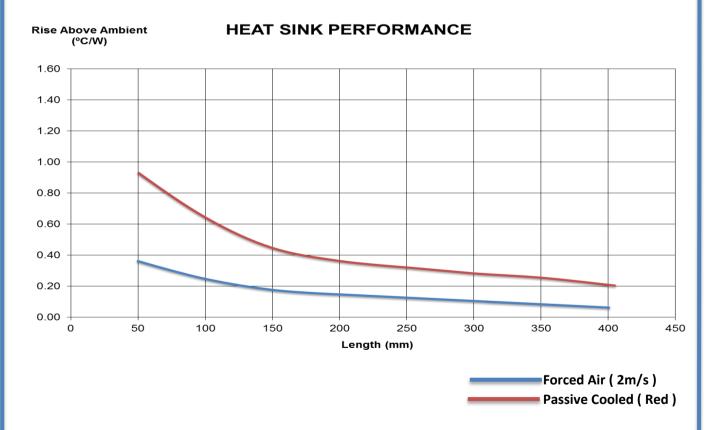

## **132AB**

Thermal Resistance is calculated based on a distributed heat load and vertically mounted fins anodised heatsink with a 60°C temperature.

Under general operating conditions the thermal mounting arrangement of the device is not know and therefore the figures should be used as a guide to selection.

We recommend that the effectiveness of any heatsink is tested in the specific operating environment in which it will be subjected.

Drawing above is for illustration purposes only. If any further information is required please contact us.