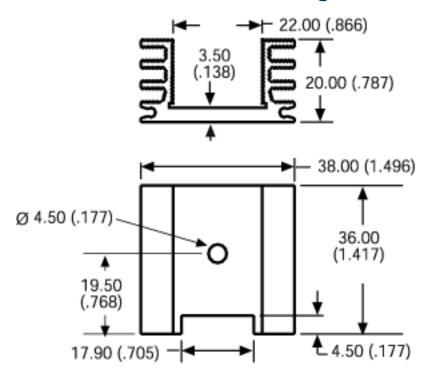

Part Number: ML33G



High power extruded channel heat sink. For use with TO-220 or TO-218 packages.

Order this part through an Authorized Distributor www.aavidthermalloy.com/sales/disty.shtml

## **Product Information**

| Part # | Finish        | RoHS                | PCN |
|--------|---------------|---------------------|-----|
| ML33G  | Black Anodize | RoHS √<br>Compliant |     |

## **Mechanical Outline Drawing**



## **Thermal Curve**



| Thermal    | 8.50 |  |
|------------|------|--|
| Resistance | 6.50 |  |

Thermal resistance value is based on a 75°C rise in natural convection

## Not Exactly what you need?

We offer several options for those applications which require a more unique solution. For slight modifications of this part or other attachment options, finishes, and interface materials, contact your sales associate. Challenge us with your thermal requirements - we can design custom solutions.

For technical help with our Standard Products, please call (603) 224-9988, or contact your Aavid Sales Associate Email: info@aavid.com

Visit us at www.aavidthermalloy.com • ©2010 Aavid Thermalloy, LLC