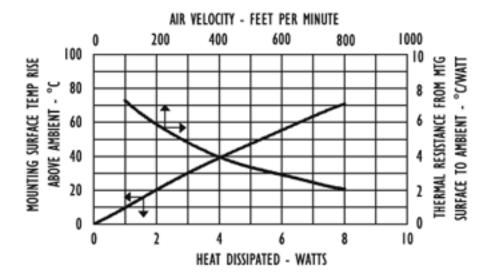

## **Thermal Curve**

| Thermal    | 8.50 |  |
|------------|------|--|
| Resistance | 6.50 |  |

Thermal resistance value is based on a 75°C rise in natural convection