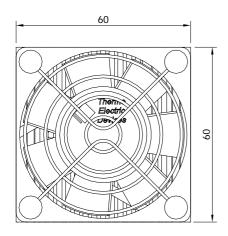

- L: 60 W: 60 D: 47mm Mass: 170g
- 12V (1.8W) fan
- 6035-T5 black anodized heat sink
- Machined thermal interface
- 2 x M3 fixing holes
- Finger guard included
- 0.50 deg C/W

Thermo Electric Devices Unit 1 Draycott Business Centre Draycott GL56 9JY UK T: 01386 701703 F: 01386 701618