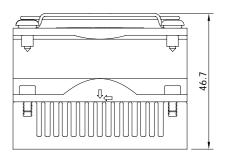

- L: 60 W: 60 D: 47mm Mass: 170g
- 12V (1.8W) fan
- 6035-T5 black anodized heat sink
- Machined thermal interface
- 2 x M3 fixing holes
- Finger guard included
- 0.50 deg C/W

Thermo Electric Devices Unit 1 Draycott Business Centre Draycott GL56 9JY UK T: 01386 701703 F: 01386 701618