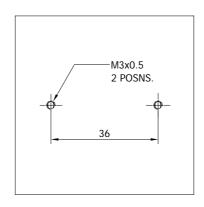

- L: 60 W: 60 D: 47mm Mass: 170g
- 12V (1.8W) fan
- 6035-T5 black anodized heat sink
- Machined thermal interface
- 2 x M3 fixing holes
- Finger guard included
- 0.50 deg C/W

Thermo Electric Devices Unit 1 Draycott Business Centre Draycott GL56 9JY UK T: 01386 701703 F: 01386 701618