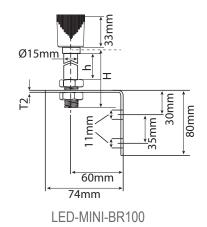

The two base mounting options are available, Foot & 100mm pole or a Side Bracket & 100mm pole each base is supplied with a 1 metre flying lead.

- · Continuously rated
- LED long life
- Low current consumption
- Economical
- 360° light output around the vertical axis

### LED-TLM Series > Ordering Information

| Code No:                                                           | Voltage:                                                                | Light Source: | Current:          |
|--------------------------------------------------------------------|-------------------------------------------------------------------------|---------------|-------------------|
| LED-MINI-02                                                        | 12/24v Dc                                                               | 8 SMT LEDs    | 80mA ●<br>45mA ●● |
| LED-MINI-FT100<br>LED-MINI-BR100                                   | Mounting Base, Foot & Pole 100mm<br>Mounting Base, Bracket & Pole 100mm |               |                   |
| • @ 12v<br>•• @ 24v                                                |                                                                         |               |                   |
| ADD THE FOLLOWING LENS CODES TO THE PRODUCT WHEN ORDERING 01 02 04 |                                                                         |               |                   |
| Kg 0.2 Module<br>0.23 Bracket<br>0.15 Foot                         | <b>€</b> • <b>C</b> -20+66                                              | <b>IP</b> 54  |                   |
| APPROVALS and<br>CONFORMITIES                                      |                                                                         | ¥ (€          |                   |