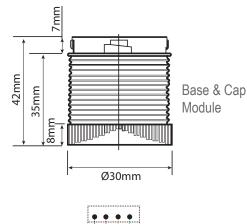

An advantage of this type of operation is that It can be controlled via a remote

source (ie control panel / plc etc) giving the beacon greater flexibility by offering a (flashing) second stage alarm.

The design is modular and is easily assembled. Colour modules are supplied with quick fix termination that simply push into male terminals in the module below to make the connection.

### LED-TLM Series > Ordering Information

| Code No:                                                           | Voltage:                                                                | Light Source: | Current:          |
|--------------------------------------------------------------------|-------------------------------------------------------------------------|---------------|-------------------|
| LED-MINI-02                                                        | 12/24v Dc                                                               | 8 SMT LEDs    | 80mA ●<br>45mA ●● |
| LED-MINI-FT100<br>LED-MINI-BR100                                   | Mounting Base, Foot & Pole 100mm<br>Mounting Base, Bracket & Pole 100mm |               |                   |
| • @ 12v<br>•• @ 24v                                                |                                                                         |               |                   |
| ADD THE FOLLOWING LENS CODES TO THE PRODUCT WHEN ORDERING 01 02 04 |                                                                         |               |                   |
| Kg 0.2 Module<br>0.23 Bracket<br>0.15 Foot                         | <b>€</b> • <b>C</b> -20+66                                              | <b>IP</b> 54  |                   |
| APPROVALS and<br>CONFORMITIES                                      |                                                                         | ¥ (€          |                   |