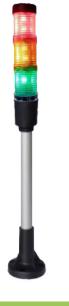

# Light Commercial LED ECO Beacons > LED-MINI Series (30mm diameter)

The LED Mini tower light modules are ideally suited for status indication in light commercial signalling applications where a low cost, compact and local signal is required. These beacons are of the continuous/static mode type (single stage alarm) Once the beacon is energised the LED's will stay permanently on.

The two base mounting options are available, Foot & 100mm pole or a Side Bracket & 100mm pole each base is supplied with a 1 metre flying lead.

- · Continuously rated
- LED long life
- Low current consumption
- Economical
- 360° light output around the vertical axis