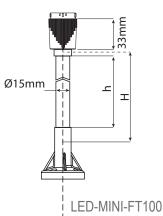

The two base mounting options are available, Foot & 100mm pole or a Side Bracket & 100mm pole each base is supplied with a 1 metre flying lead.

- · Continuously rated
- LED long life
- Low current consumption
- Economical
- 360° light output around the vertical axis

### LED-TLM Series > Ordering Information

| Code No:                                                           | Voltage:                                                                | Light Source: | Current:          |
|--------------------------------------------------------------------|-------------------------------------------------------------------------|---------------|-------------------|
| LED-MINI-02                                                        | 12/24v Dc                                                               | 8 SMT LEDs    | 80mA ●<br>45mA ●● |
| LED-MINI-FT100<br>LED-MINI-BR100                                   | Mounting Base, Foot & Pole 100mm<br>Mounting Base, Bracket & Pole 100mm |               |                   |
| • @ 12v<br>•• @ 24v                                                |                                                                         |               |                   |
| ADD THE FOLLOWING LENS CODES TO THE PRODUCT WHEN ORDERING 01 02 04 |                                                                         |               |                   |
| Kg 0.2 Module<br>0.23 Bracket<br>0.15 Foot                         | <b>€</b> • <b>C</b> -20+66                                              | <b>IP</b> 54  |                   |
| APPROVALS and<br>CONFORMITIES                                      |                                                                         | ¥ (€          |                   |