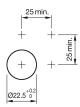

## EAO – Your Expert Partner for Human Machine Interfaces

## 61-7100.02 - Buzzer

#### 61-7100.02 - Buzzer



Attention: The preview is based on a sample product. This can differ from your current configuration.

Mounting

Mounting cut-out Design

Front Front dimension

Front shape Front cap colour Front cap material

Other Attributes Weight Operating voltage

IP-Rating Front protection

Connection Method Terminal

Plug 2.8 x 0.5 mm

Ø 22.5 mm

Ø 25 mm

round

black

Plastic

0.015 kg 10 ... 26 V DC

IP 65

flush

Function Buzzer



# EAO – Your Expert Partner for Human Machine Interfaces

## 61-7100.02 - Buzzer

#### Dimensions



P = Plug-in terminal 2.8 x 0.5 mm

### Mounting cut-outs



### Wiring diagram



Additional information Further information see «Technical data»