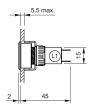

## EAO – Your Expert Partner for Human Machine Interfaces

## 61-7100.02 - Buzzer

#### 61-7100.02 - Buzzer



Attention: The preview is based on a sample product. This can differ from your current configuration.

Mounting

Mounting cut-out Design

Front Front dimension

Front shape Front cap colour Front cap material

Other Attributes Weight Operating voltage

IP-Rating Front protection

Connection Method Terminal

Plug 2.8 x 0.5 mm

Ø 22.5 mm

Ø 25 mm

round

black

Plastic

0.015 kg 10 ... 26 V DC

IP 65

flush

Function Buzzer



# EAO – Your Expert Partner for Human Machine Interfaces

## 61-7100.02 - Buzzer

#### Dimensions



P = Plug-in terminal 2.8 x 0.5 mm

### Mounting cut-outs



### Wiring diagram



Additional information Further information see «Technical data»