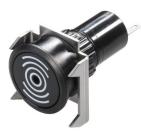

## 61-7100.02 - Buzzer

#### 61-7100.02 - Buzzer

Attention: The preview is based on a sample product. This can differ from your current configuration.

Mounting

Mounting cut-out Design

Front Front dimension

Front shape Front cap colour Front cap material

Plastic

0.015 kg 10 ... 26 V DC

IP 65

flush

Function Buzzer