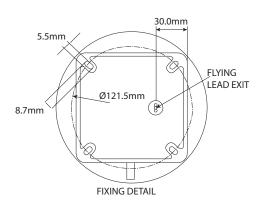

They are suitable for light commercial/industrial use where intermittent audible signalling is required in a localised area.

The bells can be mounted on any flat surface utilising either the four mounting holes that are incorporated into the body of the casting or the universal mounting plate and gasket (supplied as standard) that offers multiple fixing location options.