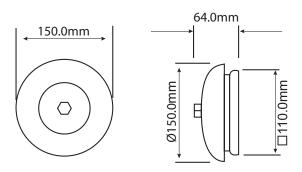

They are suitable for light commercial/industrial use where intermittent audible signalling is required in a localised area.

The bells can be mounted on any flat surface utilising either the four mounting holes that are incorporated into the body of the casting or the universal mounting plate and gasket (supplied as standard) that offers multiple fixing location options.

## AB6 Solenoid Series > Ordering Information

| Code No:                   | Voltage:        | Gong Size:   | Current:            |
|----------------------------|-----------------|--------------|---------------------|
| AB6-24DC                   | 24v Dc          | 152mm / 6"   | 80 mA               |
| AB6-115AC                  | 115v Ac ~       | 152mm / 6"   | 60 mA               |
| AB6-230AC                  | 230v Ac ~       | 152mm / 6"   | 30 mA               |
|                            |                 |              |                     |
|                            |                 |              |                     |
| <b>Kg</b> 1.2              | $\sim$ 50/60 Hz | <b>IP</b> 44 | <b>dB</b> 100 +/- 3 |
| APPROVALS and CONFORMITIES | C ROHS          | X (E         |                     |