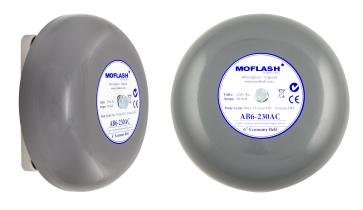

# Acoustic Signals > **AB6 Solenoid Series**

These traditional type bells produce their distinctive sound by means of a hardened striker powered by a solenoid, repeatedly striking the inside edge of metal gong, producing a loud & clear ringing tone.

## AB6 Solenoid Series > Ordering Information

| Code No:                   | Voltage:        | Gong Size:   | Current:            |
|----------------------------|-----------------|--------------|---------------------|
| AB6-24DC                   | 24v Dc          | 152mm / 6"   | 80 mA               |
| AB6-115AC                  | 115v Ac ~       | 152mm / 6"   | 60 mA               |
| AB6-230AC                  | 230v Ac ~       | 152mm / 6"   | 30 mA               |
|                            |                 |              |                     |
|                            |                 |              |                     |
| <b>Kg</b> 1.2              | $\sim$ 50/60 Hz | <b>IP</b> 44 | <b>dB</b> 100 +/- 3 |
| APPROVALS and CONFORMITIES | C ROHS          | X (E         |                     |