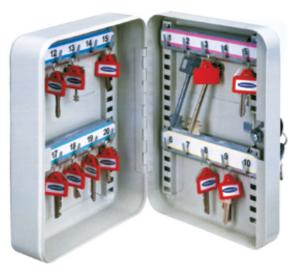

## SK20 WHITE KEYBOX

| color/painting | light grey    |
|----------------|---------------|
| material       | steel         |
| brand          | Comsafe       |
| lock           | cylinder lock |

-Made of quality thin sheet metal -Key comes in duplicate -Prepared for wall fixing -Fixing material included -The continuously numbered hook strips are adjustable in a screen system and available in different colours -Chrome-plated cylinder lock with 2 keys -20 hooks available -Available in other sizes -Picture: SK 20

| Art number             | T03122                         |
|------------------------|--------------------------------|
| Description            | SK20WHITE, SK                  |
| EAN                    | 9006071301443                  |
| Customs tariff no.     | 83030090                       |
| Weight                 | 1,60 kilogram                  |
| Dimensions (L / I / H) | outside: 85/180/250 millimeter |