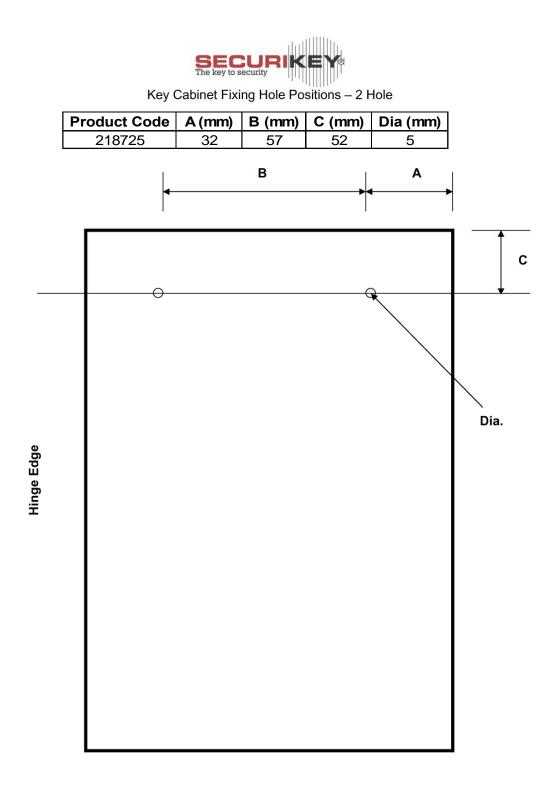

## **Glass Front Emergency Key Cabinet**

(With cylinder lock)



|        | Height | Width | Depth |
|--------|--------|-------|-------|
| 218725 | 153mm  | 123mm | 40mm  |

## **Emergency Key Cabinet Accessories**

**226347 Hammer & Chain**. For breaking glass panel, supplied with chain for attaching to the cabinet.

218769 Replacement break glass panels . Pack of 5



- High visibility red gloss finish
- 1.5mm steel cabinet with glass panel
- Supplied with security lock and 2 keys
- Hammer & chain sold separately (Stock No. 226347)
- Replacement glasses also available (Stock no. 218769)

Stock No. 218725



## **Rear Elevation**

KC 2 Fixing Drg.doc