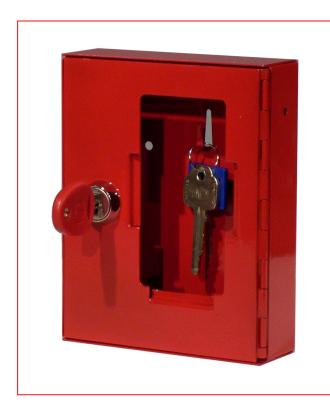

## **Glass Front Emergency Key Cabinet**

(With cylinder lock)

|        | Height | Width | Depth |
|--------|--------|-------|-------|
| 218725 | 153mm  | 123mm | 40mm  |

## **Emergency Key Cabinet Accessories**

**226347 Hammer & Chain**. For breaking glass panel, supplied with chain for attaching to the cabinet.

218769 Replacement break glass panels . Pack of 5

- High visibility red gloss finish
- 1.5mm steel cabinet with glass panel
- Supplied with security lock and 2 keys
- Hammer & chain sold separately (Stock No. 226347)
- Replacement glasses also available (Stock no. 218769)