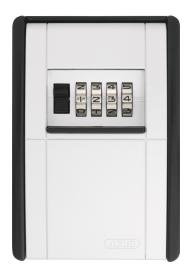

## **Technology**

- Solid metal housing
- 4-digit individually settable code
- Protective cover with sliding mechanism
- · For wall mounting with screws

## Operation and use

- Protected storage of keys and other valuables for authorised persons
- Quick and easy access for frequently changing groups of persons (craftsmen, service, holiday guests, apartment buildings, car rentals)
- Defining access by setting and passing on the code
- For wall fixing indoors and in protected outdoor areas

## **Variants**

- · Finish: black-silver
- 797: For fixing with shackle, e.g. on door knob

KeyGarage for wall mounting