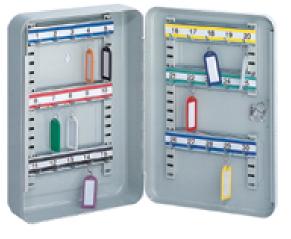

## SK30 WHITE KEYBOX

| color/painting | light grey    |
|----------------|---------------|
| material       | steel         |
| brand          | Comsafe       |
| lock           | cylinder lock |

-Made of quality thin sheet metal -Key comes in duplicate -Prepared for wall fixing -Fixing material included -The continuously numbered hook strips are adjustable in a screen system and available in different colours -Chrome-plated cylinder lock with 2 keys -30 hooks available -Available in other sizes -Picture: SK 30

| Art number             | T03126                         |
|------------------------|--------------------------------|
| Description            | SK30WHITE, SK                  |
| EAN                    | 9006071301481                  |
| Customs tariff no.     | 83030090                       |
| Weight                 | 2,10 kilogram                  |
| Dimensions (L / I / H) | outside: 85/245/300 millimeter |