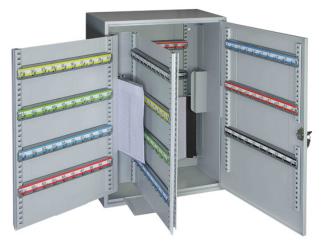

## S300 KEYCABINET

| color/painting | light grey    |
|----------------|---------------|
| material       | steel         |
| brand          | Comsafe       |
| lock           | cylinder lock |

-Made of quality thin sheet metal -Key comes in duplicate -Prepared for wall fixing -The continuously numbered hook strips are adjustable in a screen system and available in different colours -Chrome-plated cylinder lock with 2 keys -300 hooks available -Available in other sizes -Picture: S300

| Art number             | T01520                          |
|------------------------|---------------------------------|
| Description            | S300, S SINGLEDOOR              |
| EAN                    | 9006072041294                   |
| Customs tariff no.     | 83030090                        |
| Weight                 | 13,30 kilogram                  |
| Dimensions (L / I / H) | outside: 205/380/550 millimeter |