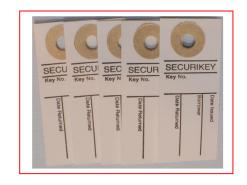

**219857 Key Location Cards** - An ideal way to control the issue and return of keys. The key user signs a tab which is then hung in place of the borrowed key. A 'spot check' of 'keys out' can be made in seconds. On return of the borrowed key the tab can be filed for future reference.

219655

219857