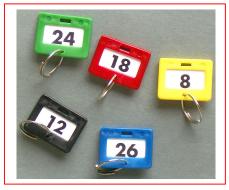

## **Additional Key Cabinet Accessories**

**219655 Key Tags** - Replacement key tags and key rings, to suit all Securikey System key cabinets. Ingeniously designed to hang, so that the number is always visible. Supplied in bags of 100. 20 of each colour. Black, Blue, Green, Red & Yellow (Numbers not included)

219655

219857