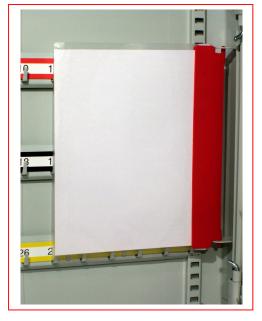

## **Key Cabinet Accessories**

(Index Card Holder)

Clear plastic wallet with PVC spine.

**Product Code 218753** 