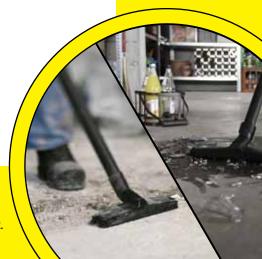

# A 2234 pt

**DIY Multi-Purpose Vacuum** 

## **Technical Specification**

**1400 Watt Vacuum Motor 18 Litre Container** 

210 mbar Vacuum

68 I/s Airflow





#### Suction Hose

1.9m long suction hose for convenient cleaning



#### 2 x 0.5m Suction Tubes

Extends the reach of the suction hose



#### Crevice Tool

Allows the easy cleaning of edges and corners where an ordinary floor tool cannot reach



#### Wet & Dry Tool Clip

Can be used universally on carpets and hard floors



#### Paper Filter Bag

Allows vacuuming of fine dust



### Cartridge Filter

Easy to replace, washable cartridge filter







Part Number: 1.723-202 EAN: 4039784052710