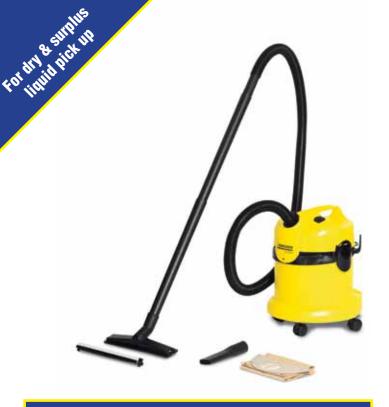

# A 2234 pt

**DIY Multi-Purpose Vacuum** 

## **Technical Specification**

**1400 Watt Vacuum Motor 18 Litre Container** 

210 mbar Vacuum

68 I/s Airflow