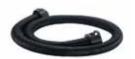

# A 2234 pt

**DIY Multi-Purpose Vacuum** 

## **Technical Specification**

**1400 Watt Vacuum Motor 18 Litre Container** 

210 mbar Vacuum

68 I/s Airflow





#### Suction Hose

1.9m long suction hose for convenient cleaning



#### 2 x 0.5m Suction Tubes

Extends the reach of the suction hose



#### Crevice Tool

Allows the easy cleaning of edges and corners where an ordinary floor tool cannot reach



#### Wet & Dry Tool Clip

Can be used universally on carpets and hard floors



#### Paper Filter Bag

Allows vacuuming of fine dust



### Cartridge Filter

Easy to replace, washable cartridge filter







Part Number: 1.723-202 EAN: 4039784052710