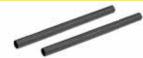

# A 2234 pt

**DIY Multi-Purpose Vacuum** 

## **Technical Specification**

**1400 Watt Vacuum Motor 18 Litre Container** 

210 mbar Vacuum

68 I/s Airflow





#### Suction Hose

1.9m long suction hose for convenient cleaning



#### 2 x 0.5m Suction Tubes

Extends the reach of the suction hose



#### Crevice Tool

Allows the easy cleaning of edges and corners where an ordinary floor tool cannot reach



#### Wet & Dry Tool Clip

Can be used universally on carpets and hard floors



#### Paper Filter Bag

Allows vacuuming of fine dust



### Cartridge Filter

Easy to replace, washable cartridge filter







Part Number: 1.723-202 EAN: 4039784052710