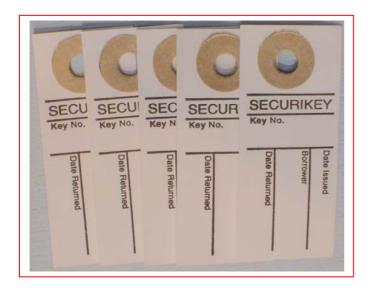

## **Key Cabinet Accessories**

(Location Cards)

- An ideal way to control the issue and return of keys.
- The key user signs a tab which is then hung in place of the borrowed key. A 'spot check' of 'keys out' can be made in seconds. On return of the borrowed key the tab can be filed for future reference.

## **Product Code 219857**