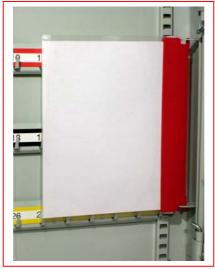

**218753 Index Card Holder** – Clear plastic wallet with PVC spine. Accepts replacement index card (RS Product Code 219863)

219863 Replacement Index Cards – Pack of 2 replacement index cards numbered 1-50 & 51-100