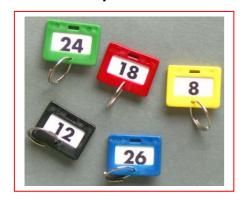

## **Additional Key Cabinet Accessories**

**219655 Key Tags** - Replacement key tags and key rings, to suit all Securikey System key cabinets. Ingeniously designed to hang, so that the number is always visible. Supplied in bags of 100. 20 of each colour – Black, Blue, Green, Red & Yellow (Numbers not included)