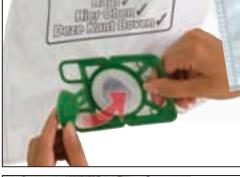

# Hepaflo' Dust Bags

Lifer Chan Desta Kimi Cestan

All Homecare machines use our high efficiency, giant HepaFlo' dust bags ensuring excellent performance and clean and simple emptying.

2

#### 1 Hepaflo' NVM-1CH 10 per pack (604015)

Fits all James, Henry, Hetty & Harry models.

#### 2 Hepaflo' NVM-2BH 10 per pack (604016)

Fits all Charles and George models for dry use only.