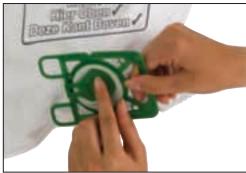

# Hepaflo' Dust Bags

Lifer Chan Desta Kimi Cestan

All Homecare machines use our high efficiency, giant HepaFlo' dust bags ensuring excellent performance and clean and simple emptying.

2

#### 1 Hepaflo' NVM-1CH 10 per pack (604015)

Fits all James, Henry, Hetty & Harry models.

#### 2 Hepaflo' NVM-2BH 10 per pack (604016)

Fits all Charles and George models for dry use only.