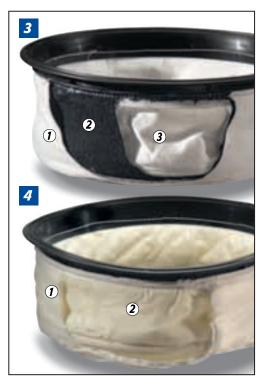

# 3 Microfresh Odour Control Filter (604170)

The 3-layer Microfresh filter system enhances filtration standards to 98% at 0.5 micron but equally important, it embodies a giant activated charcoal

filter membrane sandwiched between twin Tritex filters, providing an effective odour control system... standard in the Harry specification model only ...but can be easily retro fitted to all Henry, Hetty and James models.

# 4 Microtex Filter (604311)

This multilayer high efficiency filter has been developed for the Henry Micro machine and when used in conjunction with the Hepaflo' NVM-1CH dust bags (above) will upgrade the machine to the full British Allergy Foundation approval standard (Dry Use Only).