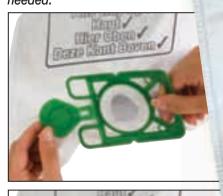

# Hepaflo' Dust Bags

Lifer Chan Desta Kimi Cestan

All Homecare machines use our high efficiency, giant HepaFlo' dust bags ensuring excellent performance and clean and simple emptying.

2

#### 1 Hepaflo' NVM-1CH 10 per pack (604015)

Fits all James, Henry, Hetty & Harry models.

#### 2 Hepaflo' NVM-2BH 10 per pack (604016)

Fits all Charles and George models for dry use only.