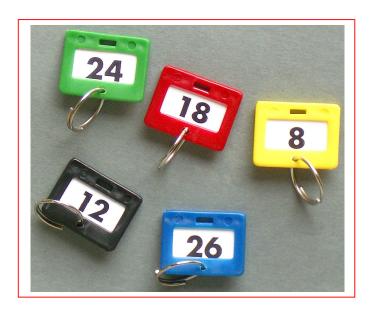

## **Key Cabinet Accessories**(Key Tags)

- Replacement key tags and key rings, to suit all Securikey System key cabinets
- Ingeniously designed to hang so that the number is always visible
- Supplied in bags of 100. 20 of each colour – Black, Blue, Green, Red & Yellow (Numbers not included)

## **Product Code 219655**