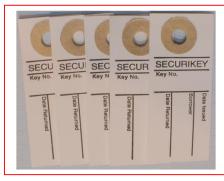

## **Additional Key Cabinet Accessories**

**219857 Key Location Cards** - An ideal way to control the issue and return of keys. The key user signs a tab which is then hung in place of the borrowed key. A 'spot check' of 'keys out' can be made in seconds. On return of the borrowed key the tab can be filed for future reference.