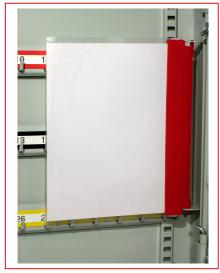

## **Key Cabinet Accessories**(Key Tags)



- Replacement key tags and key rings, to suit all Securikey System key cabinets
- Ingeniously designed to hang so that the number is always visible
- Supplied in bags of 100. 20 of each colour – Black, Blue, Green, Red & Yellow (Numbers not included)

## **Product Code 219655**

## **Additional Key Cabinet Accessories**

**219857 Key Location Cards** - An ideal way to control the issue and return of keys. The key user signs a tab which is then hung in place of the borrowed key. A 'spot check' of 'keys out' can be made in seconds. On return of the borrowed key the tab can be filed for future reference.

218753 Index Card Holder. Clear plastic wallet with PVC spine.



219857



218753