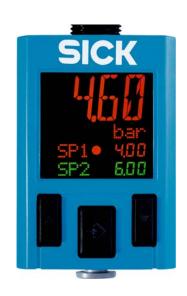

#### At a glance

- Pressure measurement of compressed air
- Real-time pressure, switch points and switch status available at a glance via colour changing display
- Selection of pressure ranges to cover pressures from -1 to +10 Bar.
- 4-20mA / 0-10V, 2 x switched + IO Link
- Finger operated push buttons for ease of operation
- Robust M12, IP67 connectivity