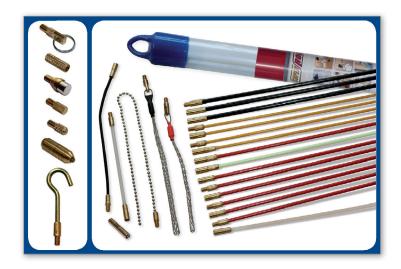

#### **CONTENTS**

### **APPLICATION**

- Route Retrieve Illuminate Grip
- 5 Flexibilities

- 6 x 5mm x 1 metre GRP rods
- 3 x 4mm x 1 metre GRP rods
- 3 x 6mm x 1 metre GRP rods
- 1 x 5mm x 1 metre nylon rod
- 1 x 5mm Glo-rod and swivel
- 1 x 5mm x 1 metre swivel rod
- 1 x 4mm x 1 metre swivel rod
- 1 x Tuff Hook
- 1 x Gender Changer
- 1 x Domed Bullet
- 1 x Flat Bullet
- 1 x Super Beam
- 1 x Mini Eye
- 1 x Super Magnet
- 1 x Flexi Lead
- 1 x Chain
- 1 x 6-10mm Super Grip
- 1 x 11-15mm Super Grip
- 1 x Shape-it Flexi Lead
- 1 x Tough carry tube