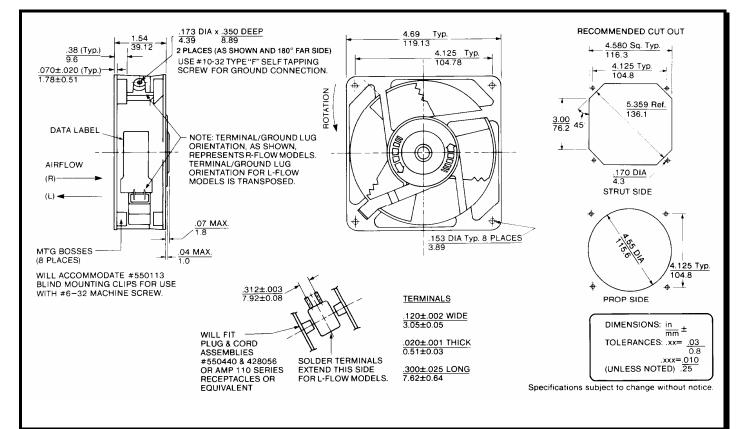

## **SPECIFICATIONS**

Model Number:MX3A3Part Number:028324

June 16, 2006



#### **Mechanical Drawing:**



#### Motor:

Nominal Voltage Frequency Nominal Running Current Locked Rotor Current Running Power Average Speed Bearings Air Flow Acoustic = 220/230 vac = 50/60 Hz = .20 / .18 amps = .26 / .24 amps = 17/ 16 watts = 2700/3100 RPM = Sleeve = 98/115 CFM = 45.6 / 50.0 dBA

#### **Construction:**

Venturi: Zinc Alloy, Black. Propeller: Plastic, Black, UL 94V-0

### Life Expectancy:

This fan is designed for continuous duty life of 55,000 hours at 40°C.

# Additional Features: Shaded Pole Induction Motor Impedance Protected Feathered Edge Propeller Operating Temperature: -28°C to 70°C Storage Temperature: -40°C to 85°C Termination: 0.120" Terminals Agencies: UL, CSA, VDE, CE