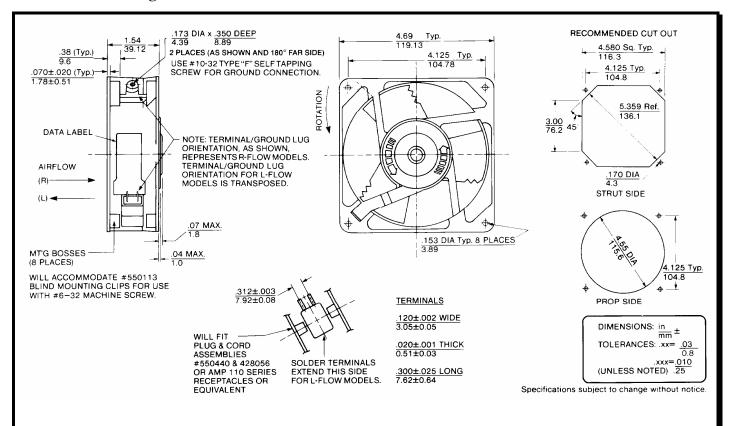

## **SPECIFICATIONS**

**Model Number**: MX3A1 **Part Number**: 028326





## **Mechanical Drawing:**



#### **Motor:**

Nominal Voltage = 220/230 VAC

Frequency = 50/60 Hz Nominal Running Current = 0.10 / 0.09 amps

Locked Rotor Current = 0.14 / 0.12 amps Running Power = 17 / 16 watts Average Speed = 2700 / 3100 RPM

Bearings = Sleeve

Air Flow = 92 / 108 CFM Acoustic = 43.8 / 47.9 dBA

#### **Construction:**

Venturi: Zinc Alloy, Black.

Propeller: Plastic, Gray, UL 94V-0

#### **Life Expectancy:**

This fan is designed for continuous duty life of 55,000

hours at 40°C.

## **Additional Features:**

Shaded pole induction motor Automatic Restart Capability

Impedance Protection

Operating Temperature: -10°C to 70°C Storage Temperature: -40°C to 85°C

Right Flow Propeller

#### **Termination:**

0.120" Wide Terminals

# **Agency Approvals:**

UL, CSA, VDE, CE