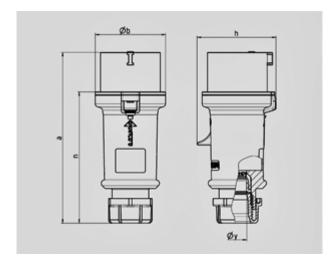

IP 44 Protection type Ampere 16A Poles 5p 400V Voltage Hertz 50-60 Hz Earth position 6h Contact standard

Connection technology Screwless - SafeCONTACT

Std. Pack. 10 Qty.

| Drawing                  | Amp.  |              | 16    |       | 32   |            |            |
|--------------------------|-------|--------------|-------|-------|------|------------|------------|
| 2 MB 214                 | Poles | 3            | 4     | 5     | 3    | 4          | 5          |
| Dim. in mm               | а     | 148          | 160   | 160   | 197  | 197        | 197        |
|                          | b     | 55           | 65,6  | 65,6  | 75   | 75         | 75         |
|                          | h     | 61           | 72,5  | 72,5  | 80,5 | 80,5       | 85         |
|                          | n     | 112          | 123,5 | 123,5 | 152  | 152        | 152        |
|                          | у     | 14,5         | 16    | 16    | 22   | 22         | 22         |
| Terminal for cond. cross |       | 1            | 1     | 1     | 2,5  | 2,5        | 2,5        |
| section (mm²) minmax.    |       | <b>—</b> 2,5 | —2,5  | —2,5  | -6   | <b>—</b> 6 | <b>—</b> 6 |