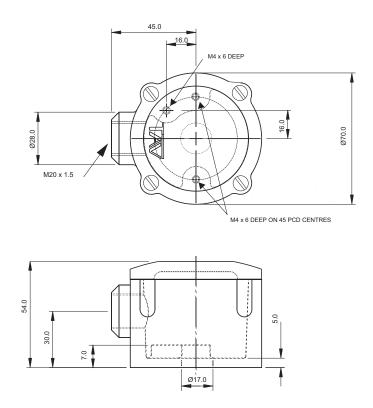

Machined from an aluminium casting, the termination enclosure is weatherproof to IP68 when fitted with the correct gland, and can be fitted with a terminal block using the 3 x M4 mounting holes in the base.

\*Note - the termination enclosure wall thickness is 5mm which will reduce the allowable maximum tank wall thickness accordingly.

Cynergy3 Components Ltd. 7 Cobham Road Ferndown Industrial Estate Wimborne, Dorset BH21 7PE *Telephone +44 (0) 1202 897969 Email:sales@cynergy3.com* 