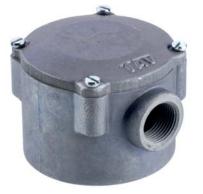

## DT1200 Termination enclosure

- Weatherproof to IP68
- Machined aluminium casting
- Mounting threads for terminal block

An enclosure which can be used with the Cynergy3 range of vertically mounted float switches which have an M16 mounting thread.\*

Machined from an aluminium casting, the termination enclosure is weatherproof to IP68 when fitted with the correct gland, and can be fitted with a terminal block using the 3 x M4 mounting holes in the base.