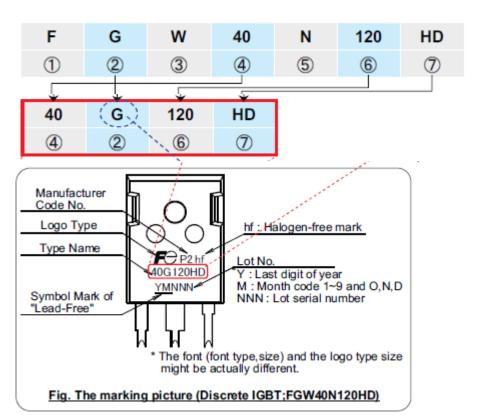

## Fuji discrete IGBTs - Part numbering and product printing / marking:

Due to the physical size of the TO247 and TO220 packages Fuji Semiconductor have abbreviated the product code printed on their range of IGBT discrete devices. Please see example below:

Part number on data sheet

Part number printed on Fuji discrete IGBT package

| Fuji discrete IGBT data sheet part number | Package | Package marking / printing |
|-------------------------------------------|---------|----------------------------|
| FGW35N60HD                                | TO247   | 35 <b><u>G</u>60</b> HD    |
| FGW50N60HD                                | TO247   | 50 <b>G</b> 60HD           |
| FGW75N60HD                                | TO247   | 75 <b>G</b> 60HD           |
| FGW15N120HD                               | TO247   | 15 <b>G</b> 120HD          |
| FGW30N120HD                               | TO247   | 30 <b>G</b> 120HD          |
| FGW40N120HD                               | TO247   | 40 <b>G</b> 120HD          |
| FGW30N60VD                                | TO247   | 30 <b>G</b> 60VD           |
| FGW50N60VD                                | TO247   | 50 <b>G</b> 60VD           |
| FGW15N120VD                               | TO247   | 15 <b>G</b> 120VD          |
| FGW25N120VD                               | TO247   | 25 <b>G</b> 120VD          |
| FGW40N120VD                               | TO247   | 40 <u><b>G</b></u> 120VD   |