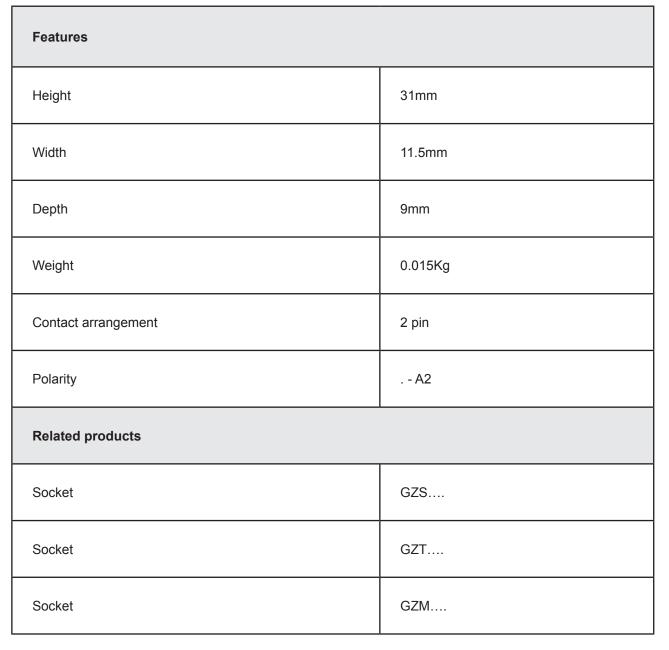

## RS Part Number: **9143910** Europa Part Number: **M41G-GREY** Specifications and dimensions

- LED indication and EMC suppression modules
- Pluggable into sockets
- Retained in socket by the relay

Compliant