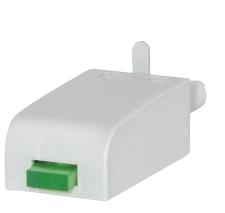

## RS Part Number: **9143910** Europa Part Number: **M41G-GREY** Specifications and dimensions

- LED indication and EMC suppression modules
- Pluggable into sockets
- Retained in socket by the relay

Compliant