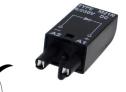

RS Part Number: 9143907

Europa Part Number: M91G-BLACK

Specifications and dimensions

- LED indication and EMC suppression modules
- Pluggable into sockets
- Retained in socket by the relay

| Features            |         |
|---------------------|---------|
| Height              | 31mm    |
| Width               | 11.5mm  |
| Depth               | 9mm     |
| Weight              | 0.015Kg |
| Contact arrangement | 2 pin   |
| Polarity            | A2      |
| Related products    |         |
| Socket              | GZS     |
| Socket              | GZT     |
| Socket              | GZM     |