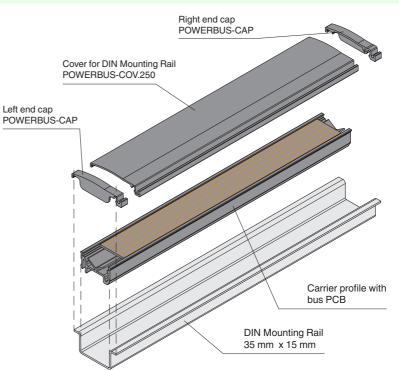

## Assembly

Cover for DIN Mounting Rail

### Features

- Cover for DIN mounting rail
- Suitable for Power Bus .
- Standard length 250 mm (9.84 inch), • simple to customize to application space
- Packaging unit: 5 pieces ٠

### **Function**

The cover mounts onto the 35 mm DIN mounting rail. Thereby the DIN mounting rail will be protected from pollution. The contact with electrically conductive parts on DIN mounting rail will be prevented.