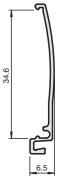

# **Technical data**

Dimensions

| Mechanical specifications |                                                  |
|---------------------------|--------------------------------------------------|
| Material                  | Polycarbonate                                    |
| Mass                      | approx. 100 g                                    |
| Dimensions                | 7.6 x 42.2 x 250 mm (0.3 x 1.66 x 9.84 inch)     |
| Mounting                  | on 35 mm DIN mounting rail acc. to EN 60715:2001 |
|                           |                                                  |