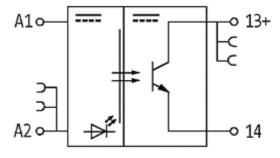

## MIRO TR 24VDC 24VDC 10A FK OPTO-COUPLER MODULE

IN: 53 VDC - OUT: 48 VDC / 10 A

Transistor 10 A 24 V DC Spring clamp terminals

stay connected

| Switching voltage                  | 548 V DC                     |
|------------------------------------|------------------------------|
| Switching current per output       | 1 mA10 A                     |
| Saturation voltage (across output) | max. 0.12 V DC               |
| Leakage current (output is open)   | max. 25 μA                   |
| Switching time ON/OFF              | 2/5 ms (10 A load)           |
| Switching frequency                | max. 1/0.1 Hz (resist./ind.) |
| Commercial data                    |                              |
| country of origin                  | CZ                           |
| customs tariff number              | 85414090                     |
| minimum order quantity             | 1                            |