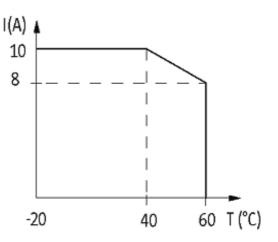

stay connected

| Switching voltage                  | 548 V DC                     |
|------------------------------------|------------------------------|
| Switching current per output       | 1 mA10 A                     |
| Saturation voltage (across output) | max. 0.12 V DC               |
| Leakage current (output is open)   | max. 25 μA                   |
| Switching time ON/OFF              | 2/5 ms (10 A load)           |
| Switching frequency                | max. 1/0.1 Hz (resist./ind.) |
| Commercial data                    |                              |
| country of origin                  | CZ                           |
| customs tariff number              | 85414090                     |
| minimum order quantity             | 1                            |