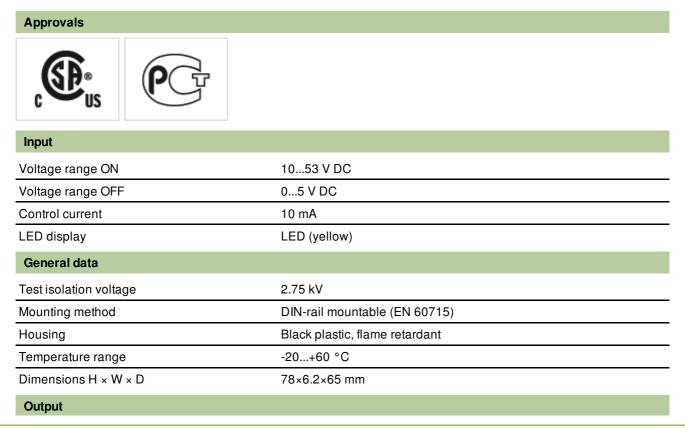

stay connected

| Switching voltage                  | 548 V DC                     |
|------------------------------------|------------------------------|
| Switching current per output       | 1 mA10 A                     |
| Saturation voltage (across output) | max. 0.12 V DC               |
| Leakage current (output is open)   | max. 25 μA                   |
| Switching time ON/OFF              | 2/5 ms (10 A load)           |
| Switching frequency                | max. 1/0.1 Hz (resist./ind.) |
| Commercial data                    |                              |
| country of origin                  | CZ                           |
| customs tariff number              | 85414090                     |
| minimum order quantity             | 1                            |