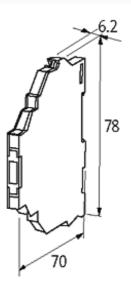

## MIRO TR 24VDC 24VDC 10A FK OPTO-COUPLER MODULE

IN: 53 VDC - OUT: 48 VDC / 10 A

Transistor 10 A 24 V DC Spring clamp terminals