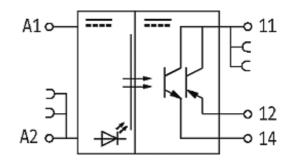

## MIRO TR 24VDC SK OPTO-COUPLER MODULE

IN: 53 VDC - OUT: 48 VDC / 0,5 A - 1 C/O contact

Transistor 0.5 A 24 V DC electr. NO/NC contact Screw terminals