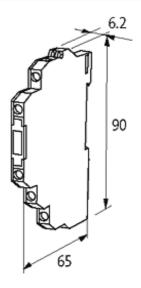

## **Approvals**

| Input                  |                                |
|------------------------|--------------------------------|
| Voltage range ON       | 1053 V DC                      |
| Voltage range OFF      | 05 V DC                        |
| Control current        | 6 mA                           |
| LED display            | LED (yellow)                   |
| General data           |                                |
| Test isolation voltage | 3.75 kV                        |
| Mounting method        | DIN-rail mountable (EN 60715)  |
| Housing                | Black plastic, flame retardant |
| Temperature range      | -20+60 °C                      |
| Dimensions H × W × D   | 90×6.2×65 mm                   |
|                        |                                |