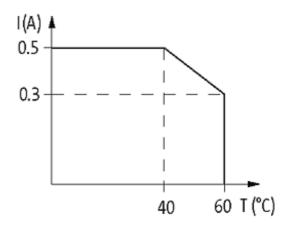

The information in this brochure has been compiled with the utmost care.

Liability for the correctness completeness and topicality of the information is restricted to gross negligence. Version: 01/16

|                                    |               | stay connected |
|------------------------------------|---------------|----------------|
| Switching voltage                  | 548 V DC      |                |
| Switching current per output       | 0.1 mA0.5 A   |                |
| Saturation voltage (across output) | max. 1.2 V DC |                |
| Leakage current (output is open)   | max. 0.1 mA   |                |
| Switching frequency                | max. 10 Hz    |                |
| Switching time ON/OFF              | 40/150 μs     |                |
| Commercial data                    |               |                |
| country of origin                  | CZ            |                |
| customs tariff number              | 85414090      |                |
| minimum order quantity             | 1             |                |