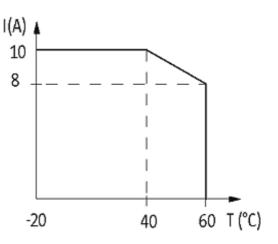

## Approvals

| Input                  |                                |
|------------------------|--------------------------------|
| Voltage range ON       | 1053 V DC                      |
| Voltage range OFF      | 05 V DC                        |
| Control current        | 10 mA                          |
| LED display            | LED (yellow)                   |
| General data           |                                |
| Test isolation voltage | 2.75 kV                        |
| Mounting method        | DIN-rail mountable (EN 60715)  |
| Housing                | Black plastic, flame retardant |
| Temperature range      | -20+60 °C                      |
| Dimensions H × W × D   | 78×6.2×65 mm                   |
| Output                 |                                |

stay connected

| Switching voltage                  | 548 V DC                     |
|------------------------------------|------------------------------|
| Switching current per output       | 1 mA10 A                     |
| Saturation voltage (across output) | max. 0.12 V DC               |
| Leakage current (output is open)   | max. 25 μA                   |
| Switching time ON/OFF              | 2/5 ms (10 A load)           |
| Switching frequency                | max. 1/0.1 Hz (resist./ind.) |
| Commercial data                    |                              |
| country of origin                  | CZ                           |
| customs tariff number              | 85414090                     |
| minimum order quantity             | 1                            |