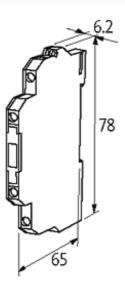

## Approvals

| Input                  |                                |
|------------------------|--------------------------------|
| Voltage range ON       | 1053 V DC                      |
| Voltage range OFF      | 05 V DC                        |
| Control current        | 10 mA                          |
| LED display            | LED (yellow)                   |
| General data           |                                |
| Test isolation voltage | 2.75 kV                        |
| Mounting method        | DIN-rail mountable (EN 60715)  |
| Housing                | Black plastic, flame retardant |
| Temperature range      | -20+60 °C                      |
| Dimensions H × W × D   | 78×6.2×65 mm                   |
| Output                 |                                |