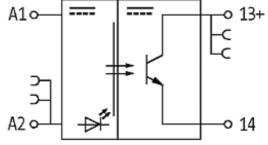

## MIRO TR 24VDC 24VDC 10A SK OPTO-COUPLER MODULE

IN: 53 VDC - OUT: 48 VDC / 10 A

Transistor 10 A 24 V DC Screw terminals

## Approvals

| Input                  |                                |
|------------------------|--------------------------------|
| Voltage range ON       | 1053 V DC                      |
| Voltage range OFF      | 05 V DC                        |
| Control current        | 10 mA                          |
| LED display            | LED (yellow)                   |
| General data           |                                |
| Test isolation voltage | 2.75 kV                        |
| Mounting method        | DIN-rail mountable (EN 60715)  |
| Housing                | Black plastic, flame retardant |
| Temperature range      | -20+60 °C                      |
| Dimensions H × W × D   | 78×6.2×65 mm                   |
| Output                 |                                |

stay connected

| Switching voltage                  | 548 V DC                     |
|------------------------------------|------------------------------|
| Switching current per output       | 1 mA10 A                     |
| Saturation voltage (across output) | max. 0.12 V DC               |
| Leakage current (output is open)   | max. 25 μA                   |
| Switching time ON/OFF              | 2/5 ms (10 A load)           |
| Switching frequency                | max. 1/0.1 Hz (resist./ind.) |
| Commercial data                    |                              |
| country of origin                  | CZ                           |
| customs tariff number              | 85414090                     |
| minimum order quantity             | 1                            |