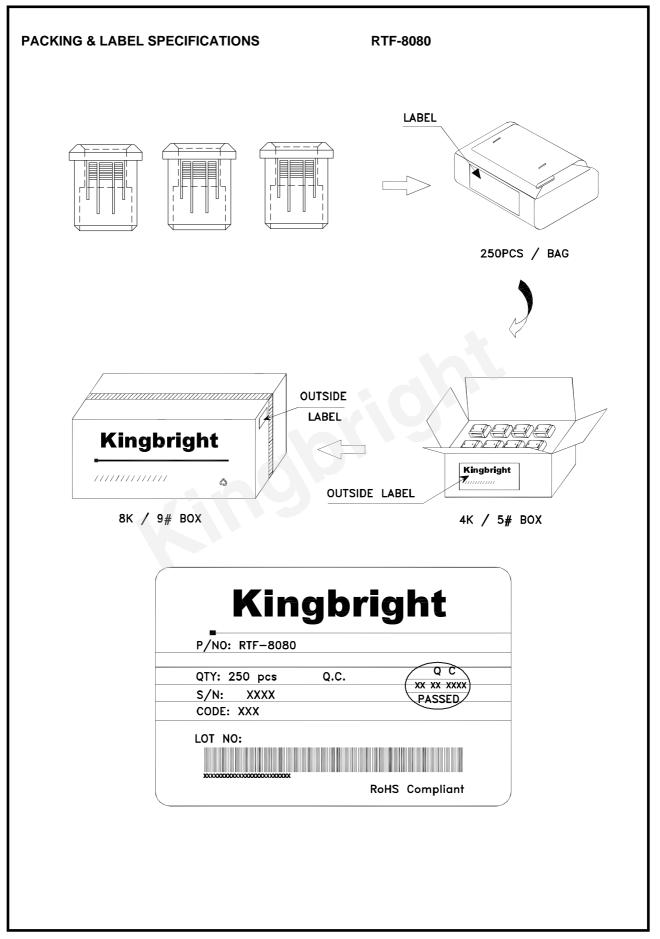

## Kingbright

### HOUSING FOR LED LAMP

Part Number:RTF-8080

### Features

- Suitable for back panel illumination, circuit board indicator, LED indicator.
- Housing UL rating:94V-0.
- Housing material: type 66 nylon.
- RoHS compliant.

### **Package Dimensions**







#### Notes:

- 1. All dimensions are in millimeters (inches).
- 2. Tolerance is ±0.25(0.01") unless otherwise noted.

4. The specifications, characteristics and technical data described in the datasheet are subject to change without prior notice.



SPEC NO: DSAB4432 APPROVED: WYNEC REV NO: V.6 CHECKED: Allen Liu DATE: MAY/15/2010 DRAWN: F.F.ZHou PAGE: 1 OF 2 ERP: 2100100236

# Kingbright



PAGE: 2 OF 2 ERP: 2100100236