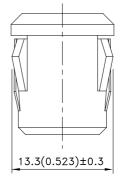

### **Package Dimensions**

#### Notes:

- 1. All dimensions are in millimeters (inches).
- 2. Tolerance is ±0.25(0.01") unless otherwise noted.

4. The specifications, characteristics and technical data described in the datasheet are subject to change without prior notice.