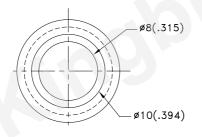

### **Package Dimensions**

#### Notes:

- 1. All dimensions are in millimeters (inches).
- 2. Tolerance is ±0.25(0.01") unless otherwise noted.

4. The specifications, characteristics and technical data described in the datasheet are subject to change without prior notice.