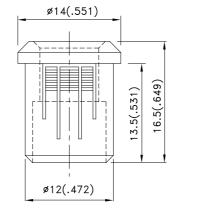

### **Package Dimensions**

#### Notes:

- 1. All dimensions are in millimeters (inches).
- 2. Tolerance is ±0.25(0.01") unless otherwise noted.

4. The specifications, characteristics and technical data described in the datasheet are subject to change without prior notice.